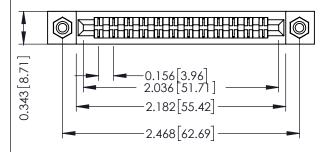

**Mounting Option** #4-40 Unified Threaded Inserts **Contact Detail** 

Wire Hole .087x.013(2.21x0.33) - Tail LG .282(7.16) .156 [3.96] Contact Spacing x .200 [5.08] Row Spacing