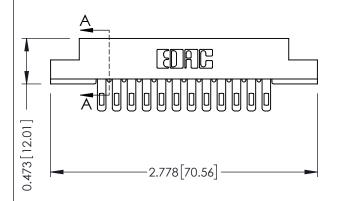

## **See Accompanying Pages for:**

- **Contact Bend Details**
- **Mounting Options**

SECTION A-A

| 307 / 357 Card Edge Connector<br>Part Number: 357-024-500-208 |                                                                                                                                                                                                 | ACAD REFERENCE NO. 307 ENG MASTER |            |                  |        |
|---------------------------------------------------------------|-------------------------------------------------------------------------------------------------------------------------------------------------------------------------------------------------|-----------------------------------|------------|------------------|--------|
|                                                               |                                                                                                                                                                                                 | DRAWN:                            | J.LEE      | DATE: AUG. 11/09 |        |
|                                                               |                                                                                                                                                                                                 | CHECKED:                          |            | DATE:            |        |
| TORONTO, ONTARIO CANADA                                       | THESE DRAWINGS AND SPECIFICATIONS ARE THE PROPERTY OF EDAC INC.,AND SHALL NOT BE REPRODUCED,OR COPIED OR USED AS THE BASIS FOR THE MANUFACTURE OR SALE OF APPARATUS WITHOUT WRITTEN PERMISSION. | SCALE:                            | NTS        | SHEET '          | 1 OF 3 |
|                                                               |                                                                                                                                                                                                 | DRAWING                           | NUMBER     |                  | ISSUE  |
|                                                               |                                                                                                                                                                                                 | 30                                | 7 Assembly |                  | 1      |