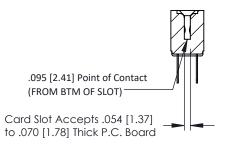

**Mounting Option** #4-40 Unified Threaded Inserts **Contact Detail** 

Wire Hole .087x.013(2.21x0.33) - Tail LG .282(7.16) .156 [3.96] Contact Spacing x .200 [5.08] Row Spacing





## **See Accompanying Pages for:**

- **Contact Bend Details**
- **Mounting Options**

SECTION A-A



| 307 / 357 Card Edge Connector<br>Part Number: 357-024-500-208 |                                                                                                                                                                                                 | ACAD REFERENCE NO. 307 ENG MASTER |            |                  |        |
|---------------------------------------------------------------|-------------------------------------------------------------------------------------------------------------------------------------------------------------------------------------------------|-----------------------------------|------------|------------------|--------|
|                                                               |