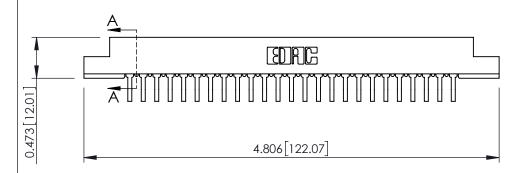

**Mounting Option** M3-0.5 Metric Threaded Inserts **Contact Detail** 

90 Degree Bend (Code 545 Contacts)

.156 [3.96] Contact Spacing x .200 [5.08] Row Spacing

**SECTION A-A** 

.095 [2.41] Point of Contact (FROM BTM OF SLOT) Card Slot Accepts .054 [1.37] to .070 [1.78] Thick P.C. Board