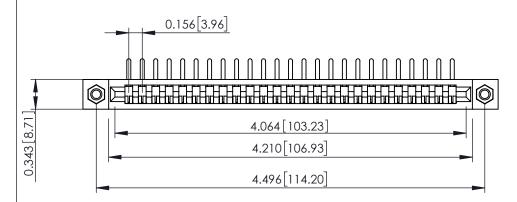

**Mounting Option** M3-0.5 Metric Threaded Inserts **Contact Detail** 

90 Degree Bend (Code 545 Contacts)

.156 [3.96] Contact Spacing x .200 [5.08] Row Spacing

**SECTION A-A** 

.095 [2.41] Point of Contact (FROM BTM OF SLOT) Card Slot Accepts .054 [1.37] to .070 [1.78] Thick P.C. Board