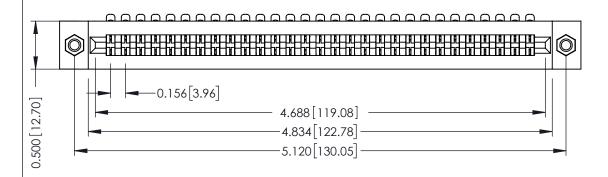

**Mounting Option** M3-0.5 Metric Threaded Inserts **Contact Detail** 

90 Degree Bend (Code 401 Contacts)

.156 [3.96] Contact Spacing x .200 [5.08] Row Spacing

THIS IS A C.A.D. GENERATED DRAWING DO NOT MAKE MANUAL REVISIONS TO MASTER.

## **See Accompanying Pages for:**

- **Contact Bend Details**
- **Mounting Options**

307 / 357 Card Edge Connector Part Number: 357-029-454-107

YOUR CONNECTION TO QUALITY & SERVICE

**EDAC INC** TORONTO, ONTARIO CANADA