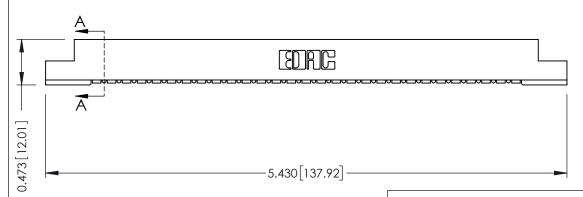

## SECTION A-A

.175 [4.45] Point of Contact (FROM BTM OF SLOT) Card Slot Accepts .054 [1.37] to .070 [1.78] Thick P.C. Board