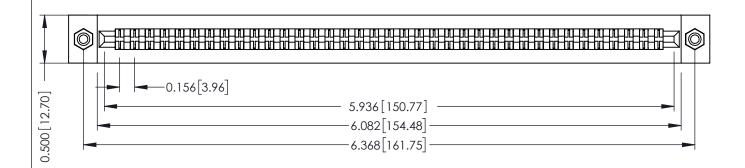

**Mounting Option** #4-40 Unified Threaded Inserts **Contact Detail** 

Wire Wrap .046x.013(1.17x0.33) - Tail LG=.520(13.21) .156 [3.96] Contact Spacing x .200 [5.08] Row Spacing

THIS IS A C.A.D. GENERATED DRAWING DO NOT MAKE MANUAL REVISIONS TO MASTER.