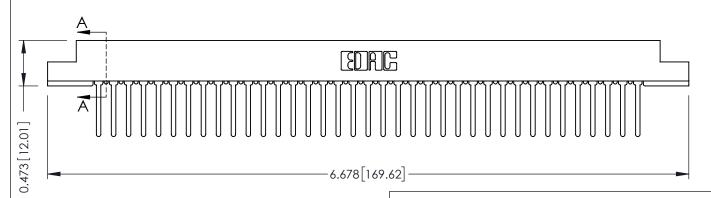

## **SECTION A-A**

**See Accompanying Pages for:** 

- **Contact Bend Details**
- **Mounting Options**

307 / 357 Card Edge Connector Part Number: 357-074-442-208

**EDAC INC** TORONTO, ONTARIO CANADA

THESE DRAWINGS AND SPECIFICATIONS ARE THE PROPERTY OF EDAC INC.,AND SHALL NOT BE REPRODUCED,OR COPIED OR USED AS THE BASIS FOR THE MANUFACTURE OR SALE OF APPARATUS WITHOUT WRITTEN PERMISSION.