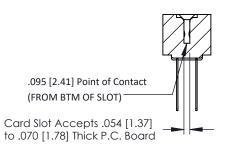

**Mounting Option** #4-40 Unified Threaded Inserts **Contact Detail** 

Wire Wrap .046x.013(1.17x0.33) - Tail LG=.520(13.21) .156 [3.96] Contact Spacing x .200 [5.08] Row Spacing

THIS IS A C.A.D. GENERATED DRAWING DO NOT MAKE MANUAL REVISIONS TO MASTER.