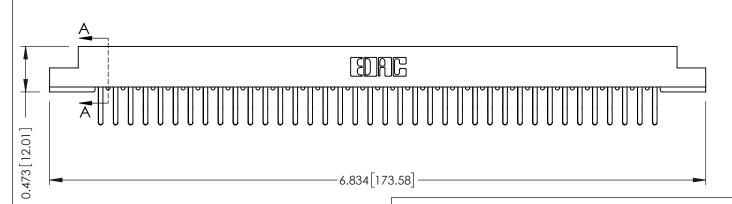

ISSUE NUMBER ORIGINAL

**SECTION A-A** 

.095 [2.41] Point of Contact (FROM BTM OF SLOT)

Card Slot Accepts .054 [1.37] to .070 [1.78] Thick P.C. Board

**See Accompanying Pages for:** 

- **Contact Bend Details**
- **Mounting Options**