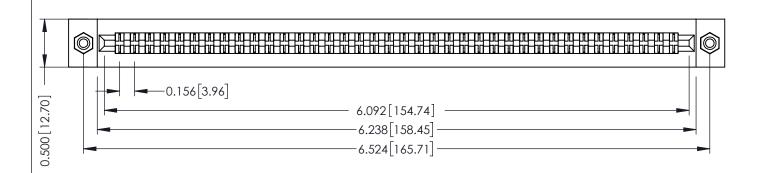

**Mounting Option** #4-40 Unified Threaded Inserts **Contact Detail** 

Extender Board Bend (Code 422 Contacts) .156 [3.96] Contact Spacing x .200 [5.08] Row Spacing

THIS IS A C.A.D. GENERATED DRAWING DO NOT MAKE MANUAL REVISIONS TO MASTER.

307 / 357 Card Edge Connector Part Number: 357-076-460-208

**EDAC INC** TORONTO, ONTARIO CANADA

THESE DRAWINGS AND SPECIFICATIONS ARE THE PROPERTY OF EDAC INC.,AND SHALL NOT BE REPRODUCED, OR COPIED OR USED AS THE BASIS FOR THE MANUFACTURE OR SALE OF APPARATUS WITHOUT WRITTEN PERMISSION.