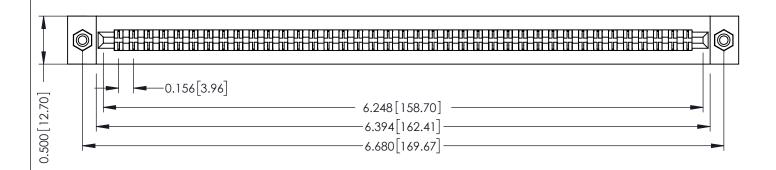

**Mounting Option** #4-40 Unified Threaded Inserts **Contact Detail** 

PC Tail .046x.013(1.17x0.33) - Tail LG=.213(5.41) .156 [3.96] Contact Spacing x .200 [5.08] Row Spacing

THIS IS A C.A.D. GENERATED DRAWING DO NOT MAKE MANUAL REVISIONS TO MASTER.

ORIGINAL

**SECTION A-A** 

**See Accompanying Pages for:** 

- **Contact Bend Details**
- **Mounting Options**

307 / 357 Card Edge Connector Part Number: 357-078-420-208

**EDAC INC** TORONTO, ONTARIO CANADA

THESE DRAWINGS AND SPECIFICATIONS ARE THE PROPERTY OF EDAC INC., AND SHALL NOT BE REPRODUCED, OR COPIED OR USED AS THE BASIS FOR THE MANUFACTURE OR SALE OF APPARATUS WITHOUT WRITTEN PERMISSION.