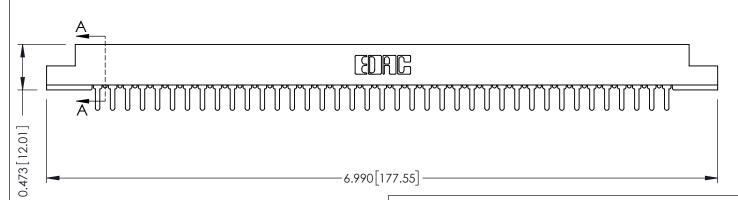

ORIGINAL

**SECTION A-A** 

**See Accompanying Pages for:** 

- **Contact Bend Details**
- **Mounting Options**

307 / 357 Card Edge Connector Part Number: 357-078-420-208

**EDAC INC** TORONTO, ONTARIO CANADA

THESE DRAWINGS AND SPECIFICATIONS ARE THE PROPERTY OF EDAC INC., AND SHALL NOT BE REPRODUCED, OR COPIED OR USED AS THE BASIS FOR THE MANUFACTURE OR SALE OF APPARATUS WITHOUT WRITTEN PERMISSION.