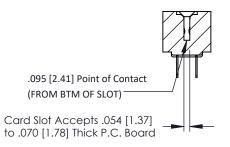

**Mounting Option** #4-40 Unified Threaded Inserts **Contact Detail** 

PC Tail .046x.013(1.17x0.33) - Tail LG=.213(5.41) .156 [3.96] Contact Spacing x .200 [5.08] Row Spacing

THIS IS A C.A.D. GENERATED DRAWING DO NOT MAKE MANUAL REVISIONS TO MASTER.