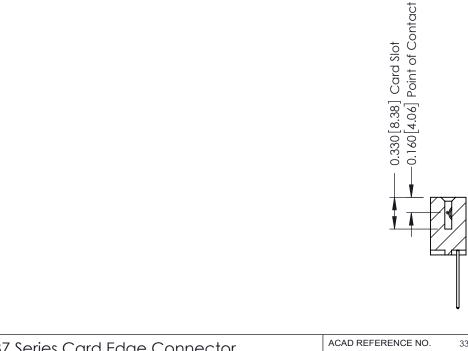

THIS IS A C.A.D. GENERATED DRAWING DO NOT MAKE MANUAL REVISIONS TO MASTER.

Card Slot

ISSUE NUMBER

ORIGINAL

1

**See Accompanying Pages for:** 

- **Contact Bend Details**
- **Mounting Options**

| 337 / 387 Series Card Edge Connector |
|--------------------------------------|
| Part Number: 387-016-540-101         |

33/ Assembly

ISSUE NUMBER

ORIGINAL

1

| 337 / 387 Series Card Edge (                                          | ACAD REFERENCE NO.                                                                                                                                                                                | 337 ENG MASTER |                  |               |
|-----------------------------------------------------------------------|---------------------------------------------------------------------------------------------------------------------------------------------------------------------------------------------------|----------------|------------------|---------------|
| Contact Bend Detail                                                   |                                                                                                                                                                                                   | DRAWN: J.LEE   | DATE: OCT. 06/09 |               |
| Confact bend Defail                                                   |                                                                                                                                                                                                   | CHECKED:       | DATE:            |               |
| EDAC INC TORONTO, ONTARIO CANADA YOUR CONNECTION TO QUALITY & SERVICE | THESE DRAWINGS AND SPECIFICATIONS ARE THE PROPERTY OF EDAC INC., AND SHALL NOT BE REPRODUCED, OR COPIED OR USED AS THE BASIS FOR THE MANUFACTURE OR SALE OF APPARATUS WITHOUT WRITTEN PERMISSION. | SCALE: NTS     | SHEET            | 2 <b>OF</b> 3 |
|                                                                       |                                                                                                                                                                                                   | DRAWING NUMBER |                  | ISSUE         |
|                                                                       |                                                                                                                                                                                                   | 337 Assembly   |                  | 1             |