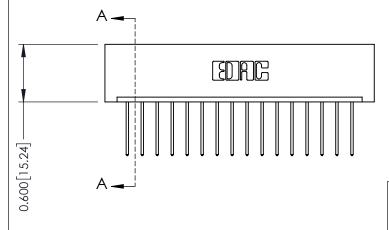

**Mounting Option Contact Detail** 01-No Mounting Lugs 540-Wire Wrap .025 Sq.(0.64 Sq.) - Tail LG=.560(14.22) .156 [3.96] Contact Spacing x .200 [5.08] Row Spacing - 0.370[9.40] Card Slot Accepts .054 [1.37] to .070 [1.78] Thick P.C. Board **-**−0.156[3.96] 2.660 [67.56] 2.806 [71.27]

THIS IS A C.A.D. GENERATED DRAWING DO NOT MAKE MANUAL REVISIONS TO MASTER.

Card Slot

ISSUE NUMBER

ORIGINAL

1

**See Accompanying Pages for:** 

- **Contact Bend Details**
- **Mounting Options**

| 337 / 387 Series Card Edge Connector |
|--------------------------------------|
| Part Number: 387-016-540-101         |