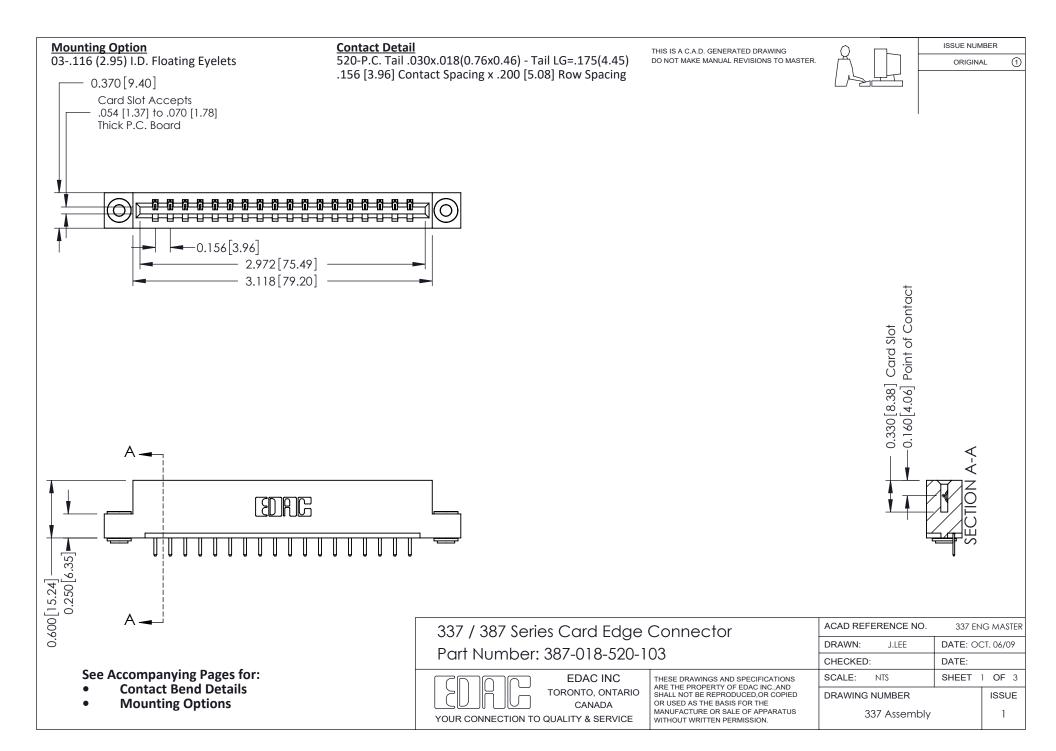

ISSUE NUMBER

ORIGINAL

1



| 337 / 387 Series Card Edge Connector<br>Contact Bend Detail           |                                                                                                                                                                                                  | ACAD REFERENCE NO. 337 E |                  | G MASTER      |
|-----------------------------------------------------------------------|--------------------------------------------------------------------------------------------------------------------------------------------------------------------------------------------------|--------------------------|------------------|---------------|
|                                                                       |