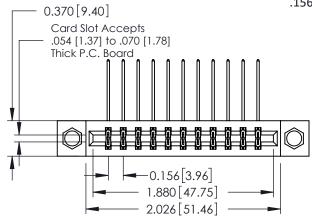

**Mounting Option** 

08-#4-40 Unified Threaded Inserts

**Contact Detail** 

559-90 Degree Bend (Code 541 Contacts) .156 [3.96] Contact Spacing x .200 [5.08] Row Spacing THIS IS A C.A.D. GENERATED DRAWING DO NOT MAKE MANUAL REVISIONS TO MASTER.

ISSUE NUMBER

ORIGINAL

1

**See Accompanying Pages for:** 

- **Contact Bend Details**
- **Mounting Options**

| 337 / 387 Series Card Edge Connector |
|--------------------------------------|
| Part Number: 387-022-559-808         |