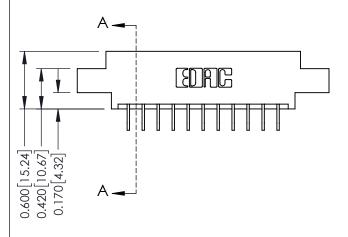

**Mounting Option** 

08-#4-40 Unified Threaded Inserts

**Contact Detail** 

559-90 Degree Bend (Code 541 Contacts) .156 [3.96] Contact Spacing x .200 [5.08] Row Spacing THIS IS A C.A.D. GENERATED DRAWING DO NOT MAKE MANUAL REVISIONS TO MASTER.

ISSUE NUMBER

ORIGINAL

1

**See Accompanying Pages for:** 

- **Contact Bend Details**
- **Mounting Options**

| 337 / 387 Series Card Edge Connector |
|--------------------------------------|
| Part Number: 387-022-559-808         |