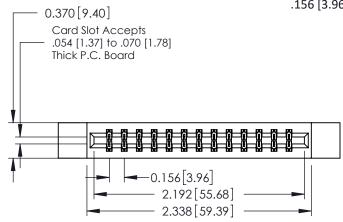

## **See Accompanying Pages for:**

- **Contact Bend Details**
- **Mounting Options**

| 337 / 387 Series Card Edge Connector |
|--------------------------------------|
| Part Number: 387-026-540-812         |