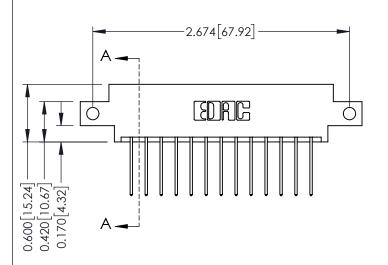

## **Mounting Option**

12-.128 (3.25) Dia. Side Mounting Holes

**Contact Detail** 

540-Wire Wrap .025 Sq.(0.64 Sq.) - Tail LG=.560(14.22) .156 [3.96] Contact Spacing x .200 [5.08] Row Spacing

THIS IS A C.A.D. GENERATED DRAWING DO NOT MAKE MANUAL REVISIONS TO MASTER.