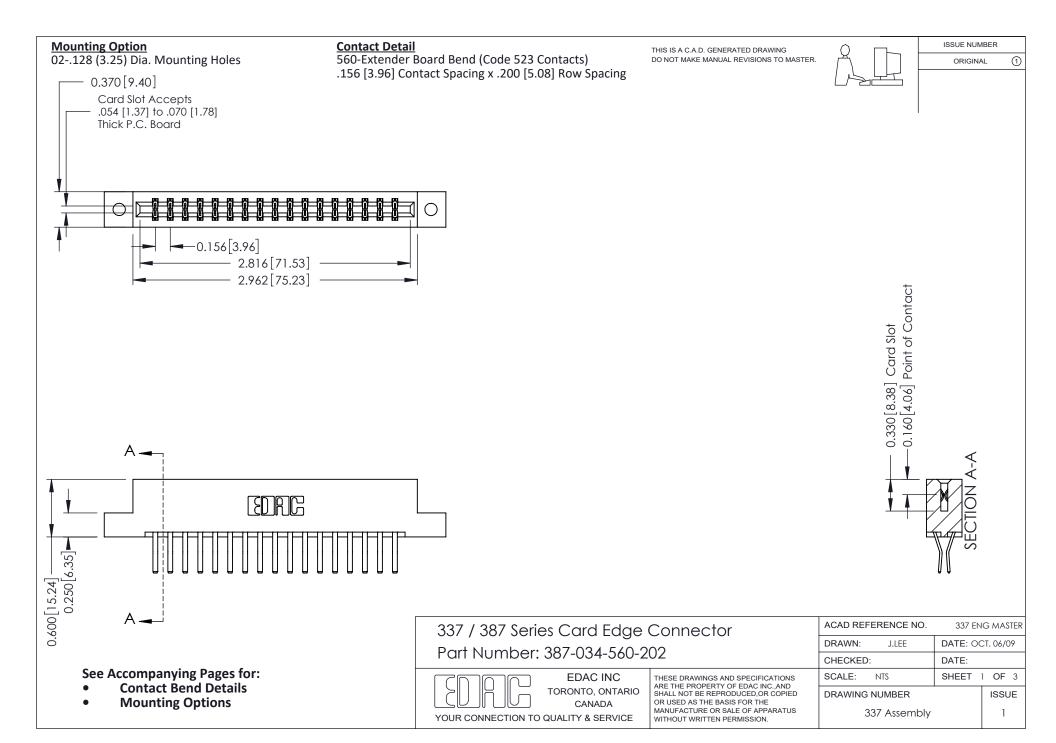

ISSUE NUMBER

ORIGINAL

1



| 337 / 387 Series Card Edge Connector<br>Contact Bend Detail           |                                                                                                                                                                                                  | ACAD REFERENCE NO. 337 E |                  | G MASTER      |
|-----------------------------------------------------------------------|--------------------------------------------------------------------------------------------------------------------------------------------------------------------------------------------------|--------------------------|------------------|---------------|
|                                                                       |