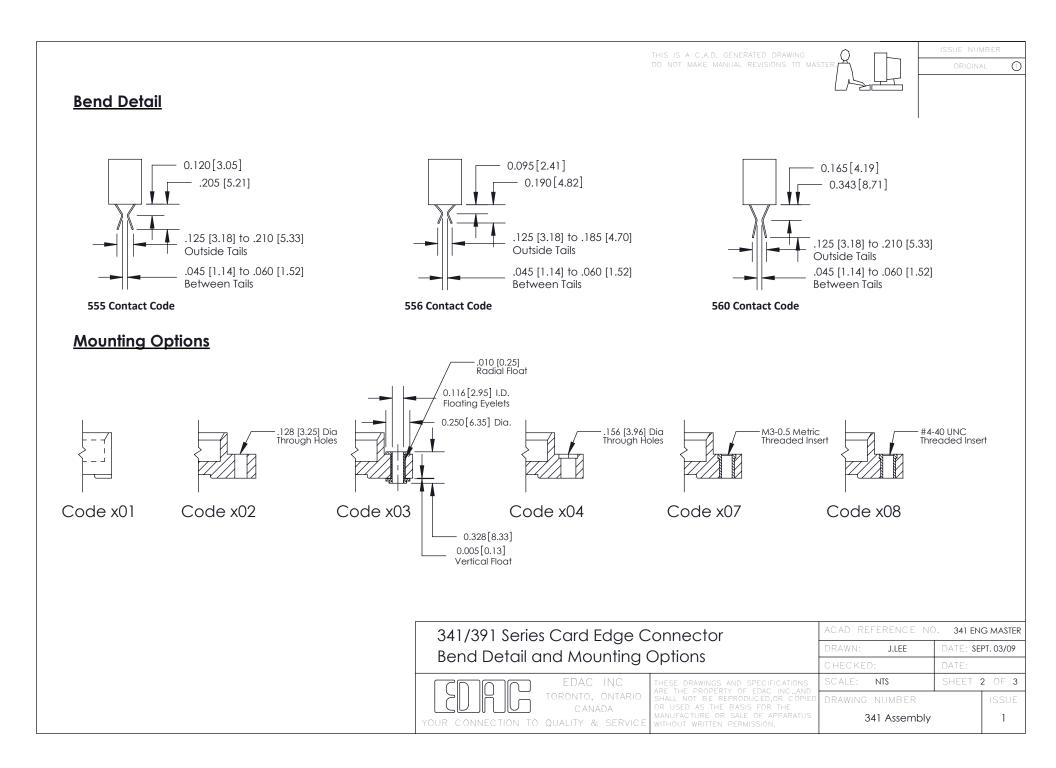

## **Features**

- UL Recognized
- .100 (2.54) Contact Spacing x .140 (3.56) Row Spacing
- Accepts .062 (1.57) Nominal Thickness P.C. Board
- Low Profile Insulator Body .437 (12.01)
- Contact Termination Options include P.C. Tail, Wire Hole, and Extender Board Bends
- Single or Dual Row Configurations
- Variety of Mounting Options
- Accepts Between Contact and In-Contact Polarizing Keys