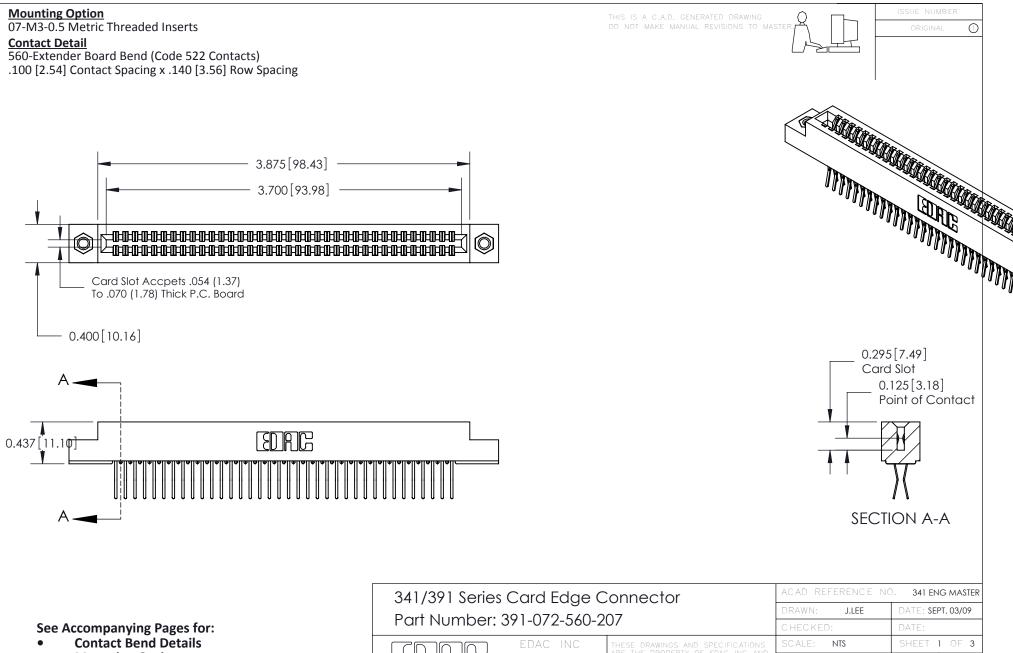

## **Features**

- UL Recognized
- .100 (2.54) Contact Spacing x .140 (3.56) Row Spacing
- Accepts .062 (1.57) Nominal Thickness P.C. Board
- Low Profile Insulator Body .437 (12.01)
- Contact Termination Options include P.C. Tail, Wire Hole, and Extender Board Bends
- Single or Dual Row Configurations
- Variety of Mounting Options
- Accepts Between Contact and In-Contact Polarizing Keys

## **Specifications**

- Insulator Material: Thermoplastic Polyester, UL 94V-0
- Contact Material: Copper, Nickel, Tin Alloy CA-725
- Contact Plating: Gold on the Mating Area, Tin on the Contact Tails, Nickel Underplate
- Current Rating: 3 Amperes Continuous
- Contact Resistance: 10 Milliohms Maximum
- Dielectric Withstanding Voltage: 1200 V AC rms at Sea Level Between Adjacent Contacts
- Insulation Resistance: 5000 Megohms Minimum
- Operating Temperature: -65 to +105 Degrees C
- Insertion Force: 16 oz (4.45 N) Maximum per Contact Pair when Tested with a .070 (1.78) Thick Gauge
- Withdrawal Force: 1 oz (0.28 N) Minimum per Contact Pair when Tested with a .054 (1.37) Thick Gauge