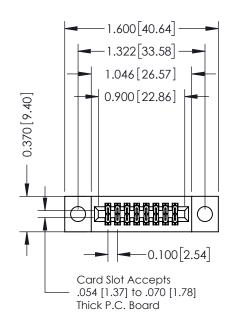

## **Contact Detail**

523-P.C. Tail .025 Sq.(0.64 Sq.) - Tail LG=.400(10.16) .100 [2.54] Contact Spacing x .200 [5.08] Row Spacing THIS IS A C.A.D. GENERATED DRAWING

ISSUE NUMBER

ORIGINAL

| 342 / 392 Card Edge Connector<br>Part Number: 392-016-523-204 |                                                                                                                                                               | ACAD REFERENCE NO. 342 ENG MASTER |             |         |           |  |
|---------------------------------------------------------------|---------------------------------------------------------------------------------------------------------------------------------------------------------------|-----------------------------------|-------------|---------|-----------|--|
|                                                               |                                                                                                                                                               | DRAWN:                            | J.LEE       | DATE: O | CT. 06/09 |  |
|                                                               |                                                                                                                                                               | CHECKED:                          |             | DATE:   |           |  |
| EDAC INC                                                      | THESE DRAWINGS AND SPECIFICATIONS                                                                                                                             | SCALE:                            | NTS         | SHEET   | 1 OF 3    |  |
| CANADA CANADA                                                 | ARE THE PROPERTY OF EDAC INC.,AND SHALL NOT BE REPRODUCED,OR COPIED OR USED AS THE BASIS FOR THE MANUFACTURE OR SALE OF APPARATUS WITHOUT WRITTEN PERMISSION. | DRAWING                           | NUMBER      |         | ISSUE     |  |
|                                                               |                                                                                                                                                               | 3                                 | 42 Assembly |         | 1         |  |