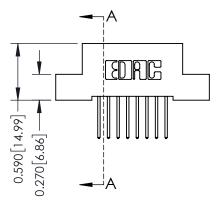

THIS IS A C.A.D. GENERATED DRAWING DO NOT MAKE MANUAL REVISIONS TO MASTER. ISSUE NUMBER

ORIGINAL

1

| 342 / 392 Series Card Edge Connector<br>Contact Bend Detail |                                                                                                                                                                                                 | ACAD REFERENCE NO. 342 ENG MASTER |             |                  |        |  |
|-------------------------------------------------------------|-------------------------------------------------------------------------------------------------------------------------------------------------------------------------------------------------|-----------------------------------|-------------|------------------|--------|--|
|                                                             |                                                                                                                                                                                                 | DRAWN:                            | J.LEE       | DATE: OCT. 06/09 |        |  |
|                                                             |                                                                                                                                                                                                 | CHECKED:                          |             | DATE:            |        |  |
| TORONTO, ONTARIO                                            | THESE DRAWINGS AND SPECIFICATIONS ARE THE PROPERTY OF EDAC INC.,AND SHALL NOT BE REPRODUCED,OR COPIED OR USED AS THE BASIS FOR THE MANUFACTURE OR SALE OF APPARATUS WITHOUT WRITTEN PERMISSION. | SCALE:                            | NTS         | SHEET :          | 2 OF 3 |  |
|                                                             |                                                                                                                                                                                                 | DRAWING                           | NUMBER      |                  | ISSUE  |  |
| YOUR CONNECTION TO QUALITY & SERVICE                        |                                                                                                                                                                                                 | 3                                 | 42 Assembly |                  | 1      |  |