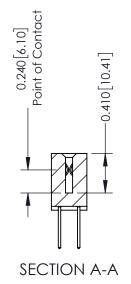

THIS IS A C.A.D. GENERATED DRAWING DO NOT MAKE MANUAL REVISIONS TO MASTER. ISSUE NUMBER

ORIGINAL

1

| 342 / 392 Series Card Edge Connector<br>Contact Bend Detail |                                                                                                                                                                                                 | ACAD REFERENCE NO. 342 ENG MASTER |             |                  |        |  |
|-------------------------------------------------------------|-------------------------------------------------------------------------------------------------------------------------------------------------------------------------------------------------|-----------------------------------|-------------|------------------|--------|--|
|                                                             |                                                                                                                                                                                                 | DRAWN:                            | J.LEE       | DATE: OCT. 06/09 |        |  |
|                                                             |                                                                                                                                                                                                 | CHECKED:                          |             | DATE:            |        |  |
| TORONTO, ONTARIO                                            | THESE DRAWINGS AND SPECIFICATIONS ARE THE PROPERTY OF EDAC INC.,AND SHALL NOT BE REPRODUCED,OR COPIED OR USED AS THE BASIS FOR THE MANUFACTURE OR SALE OF APPARATUS WITHOUT WRITTEN PERMISSION. | SCALE:                            | NTS         | SHEET :          | 2 OF 3 |  |
|                                                             |                                                                                                                                                                                                 | DRAWING                           | NUMBER      |                  | ISSUE  |  |
| YOUR CONNECTION TO QUALITY & SERVICE                        |                                                                                                                                                                                                 | 3                                 | 42 Assembly |                  | 1      |  |