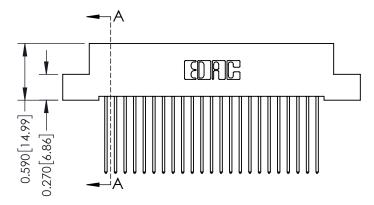

## **Mounting Option**

02-.128 (3.25) Wide Mounting Slots

## **Contact Detail**

541-Wire Wrap .025 Sq.(0.64 Sq.) - Tail LG=.760(19.30) .100 [2.54] Contact Spacing x .200 [5.08] Row Spacing

0.410[10.41]





## 342 / 392 Card Edge Connector Part Number: 392-023-541-102

YOUR CONNECTION TO QUALITY & SERVICE

|   | ACAD REFERENCE NO. 342 ENG MASTER |                  |  |
|---|-----------------------------------|------------------|--|
|   | DRAWN: J.LEE                      | DATE: OCT. 06/09 |  |
|   | CHECKED:                          | DATE:            |  |
| D | SCALE: NTS                        | SHEET 1 OF 3     |  |
|   | DRAWING NUMBER                    | ISSUE            |  |

342 Assembly

SECTION A-A

## **See Accompanying Pages for:**

- **Contact Bend Details**
- **Mounting Options**

THIS IS A C.A.D. GENERATED DRAWING DO NOT MAKE MANUAL REVISIONS TO MASTER. ISSUE NUMBER

ORIGINAL

1



| 342 / 392 Series Card Edge           | ACAD REFERENCE NO. 342 ENG MASTER