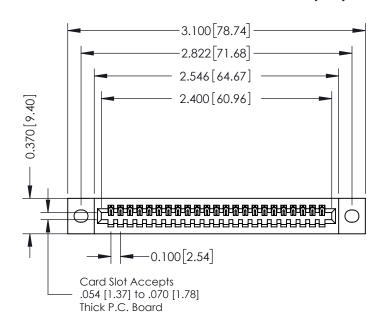

## 342 / 392 Card Edge Connector Part Number: 392-023-541-102

YOUR CONNECTION TO QUALITY & SERVICE

|   | ACAD REFERENCE NO. 342 ENG MASTER |                  |  |
|---|-----------------------------------|------------------|--|
|   | DRAWN: J.LEE                      | DATE: OCT. 06/09 |  |
|   | CHECKED:                          | DATE:            |  |
| D | SCALE: NTS                        | SHEET 1 OF 3     |  |
|   | DRAWING NUMBER                    | ISSUE            |  |