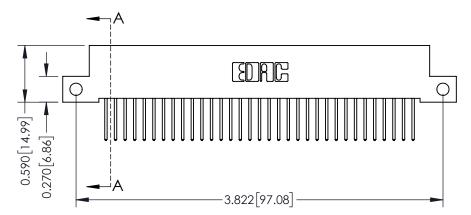

**Mounting Option** 

12-.128 (3.25) Dia. Side Mounting Holes

**Contact Detail** 

523-P.C. Tail .025 Sq.(0.64 Sq.) - Tail LG=.400(10.16) .100 [2.54] Contact Spacing x .200 [5.08] Row Spacing

THIS IS A C.A.D. GENERATED DRAWING DO NOT MAKE MANUAL REVISIONS TO MASTER

ISSUE NUMBER

ORIGINAL

1

| 342 / 392 Card Edge Connector<br>Mounting Options |                                                                                                                                                                                                 | ACAD REFERENCE NO. 342 ENG MASTER |                         |        |  |  |
|---------------------------------------------------|-------------------------------------------------------------------------------------------------------------------------------------------------------------------------------------------------|-----------------------------------|-------------------------|--------|--|--|
|                                                   |                                                                                                                                                                                                 | DRAWN: J.LEE                      | DATE: <b>OCT. 06/09</b> |        |  |  |
|                                                   |                                                                                                                                                                                                 | CHECKED:                          | DATE:                   |        |  |  |
| TORONTO, ONTARIO                                  | THESE DRAWINGS AND SPECIFICATIONS ARE THE PROPERTY OF EDAC INC.,AND SHALL NOT BE REPRODUCED,OR COPIED OR USED AS THE BASIS FOR THE MANUFACTURE OR SALE OF APPARATUS WITHOUT WRITTEN PERMISSION. | SCALE: NTS                        | SHEET :                 | 3 OF 3 |  |  |
|                                                   |                                                                                                                                                                                                 | DRAWING NUMBER                    | •                       | ISSUE  |  |  |
| YOUR CONNECTION TO QUALITY & SERVICE              |                                                                                                                                                                                                 | 342 Assembly                      |                         | 1      |  |  |