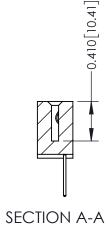

**Mounting Option** 

12-.128 (3.25) Dia. Side Mounting Holes

**Contact Detail** 

523-P.C. Tail .025 Sq.(0.64 Sq.) - Tail LG=.400(10.16) .100 [2.54] Contact Spacing x .200 [5.08] Row Spacing

THIS IS A C.A.D. GENERATED DRAWING DO NOT MAKE MANUAL REVISIONS TO MASTER

ISSUE NUMBER

ORIGINAL

1

| 342 / 392 Card Edge Connector<br>Mounting Options |                                                                                                                                                                                                 | ACAD REFERENCE NO. 342 ENG MASTER |                         |        |  |  |
|---------------------------------------------------|-------------------------------------------------------------------------------------------------------------------------------------------------------------------------------------------------|-----------------------------------|-------------------------|--------|--|--|
|                                                   |                                                                                                                                                                                                 | DRAWN: J.LEE                      | DATE: <b>OCT. 06/09</b> |        |  |  |
|                                                   |                                                                                                                                                                                                 | CHECKED:                          | DATE:                   |        |  |  |
| TORONTO, ONTARIO                                  | THESE DRAWINGS AND SPECIFICATIONS ARE THE PROPERTY OF EDAC INC.,AND SHALL NOT BE REPRODUCED,OR COPIED OR USED AS THE BASIS FOR THE MANUFACTURE OR SALE OF APPARATUS WITHOUT WRITTEN PERMISSION. | SCALE: NTS                        | SHEET :                 | 3 OF 3 |  |  |
|                                                   |                                                                                                                                                                                                 | DRAWING NUMBER                    | •                       | ISSUE  |  |  |
| YOUR CONNECTION TO QUALITY & SERVICE              |                                                                                                                                                                                                 | 342 Assembly                      |                         | 1      |  |  |