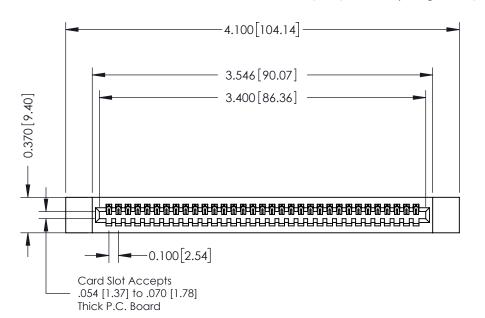

## **See Accompanying Pages for:**

- **Contact Bend Details**
- **Mounting Options**

342 / 392 Card Edge Connector Part Number: 392-033-523-112

CANADA

342 ENG MASTER J.LEE DATE: OCT. 06/09 SHEET 1 OF 3

342 Assembly