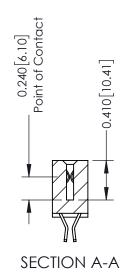

555-Extender Board Bend (Code 500 Contacts) .100 [2.54] Contact Spacing x .200 [5.08] Row Spacing

342 Assembly

THIS IS A C.A.D. GENERATED DRAWING DO NOT MAKE MANUAL REVISIONS TO MASTER. ISSUE NUMBER

ORIGINAL

1

| 342 / 392 Series Card Edge Connector<br>Contact Bend Detail |                                                                                                                                                                                                  | ACAD REFERENCE NO. 342 ENG MASTER |             |                  |        |
|-------------------------------------------------------------|--------------------------------------------------------------------------------------------------------------------------------------------------------------------------------------------------|-----------------------------------|-------------|------------------|--------|
|                                                             |                                                                                                                                                                                                  | DRAWN:                            | J.LEE       | DATE: OCT. 06/09 |        |
|                                                             |                                                                                                                                                                                                  | CHECKED:                          |             | DATE:            |        |
| TORONTO, ONTARIO                                            | THESE DRAWINGS AND SPECIFICATIONS ARE THE PROPERTY OF EDAC INC. AND SHALL NOT BE REPRODUCED, OR COPIED OR USED AS THE BASIS FOR THE MANUFACTURE OR SALE OF APPARATUS WITHOUT WRITTEN PERMISSION. | SCALE:                            | NTS         | SHEET :          | 2 OF 3 |
|                                                             |                                                                                                                                                                                                  | DRAWING                           | NUMBER      |                  | ISSUE  |
| YOUR CONNECTION TO QUALITY & SERVICE                        |                                                                                                                                                                                                  | 3                                 | 42 Assembly |                  | 1      |