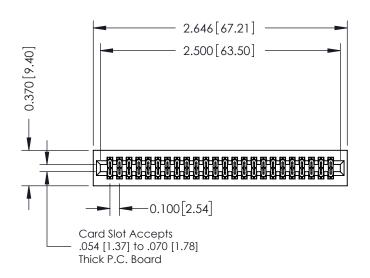

## **See Accompanying Pages for:**

- **Contact Bend Details**
- **Mounting Options**

342 / 392 Card Edge Connector Part Number: 392-048-555-201

YOUR CONNECTION TO QUALITY & SERVICE

342 ENG MASTER J.LEE DATE: OCT. 06/09 SHEET 1 OF 3

342 Assembly

THIS IS A C.A.D. GENERATED DRAWING DO NOT MAKE MANUAL REVISIONS TO MASTER. ISSUE NUMBER

ORIGINAL

1

| 342 / 392 Series Card Edge Connector<br>Contact Bend Detail |                                                                                                                                                                                                  | ACAD REFERENCE NO. 342 ENG MASTER |             |                  |        |
|-------------------------------------------------------------|--------------------------------------------------------------------------------------------------------------------------------------------------------------------------------------------------|-----------------------------------|-------------|------------------|--------|
|                                                             |                                                                                                                                                                                                  | DRAWN:                            | J.LEE       | DATE: OCT. 06/09 |        |
|                                                             |                                                                                                                                                                                                  | CHECKED:                          |             | DATE:            |        |
| TORONTO, ONTARIO                                            | THESE DRAWINGS AND SPECIFICATIONS ARE THE PROPERTY OF EDAC INC. AND SHALL NOT BE REPRODUCED, OR COPIED OR USED AS THE BASIS FOR THE MANUFACTURE OR SALE OF APPARATUS WITHOUT WRITTEN PERMISSION. | SCALE:                            | NTS         | SHEET :          | 2 OF 3 |
|                                                             |                                                                                                                                                                                                  | DRAWING                           | NUMBER      |                  | ISSUE  |
| YOUR CONNECTION TO QUALITY & SERVICE                        |                                                                                                                                                                                                  | 3                                 | 42 Assembly |                  | 1      |