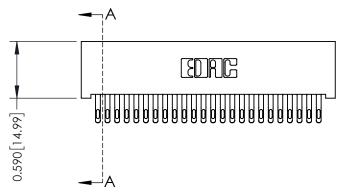

342 Assembly

THIS IS A C.A.D. GENERATED DRAWING DO NOT MAKE MANUAL REVISIONS TO MASTER. ISSUE NUMBER

ORIGINAL

1

| 342 / 392 Series Card Edge Connector<br>Contact Bend Detail |                                                                                                                                                                                                  | ACAD REFERENCE NO. 342 ENG MASTER |             |                  |        |
|-------------------------------------------------------------|--------------------------------------------------------------------------------------------------------------------------------------------------------------------------------------------------|-----------------------------------|-------------|------------------|--------|
|                                                             |                                                                                                                                                                                                  | DRAWN:                            | J.LEE       | DATE: OCT. 06/09 |        |
|                                                             |                                                                                                                                                                                                  | CHECKED:                          |             | DATE:            |        |
| TORONTO, ONTARIO                                            | THESE DRAWINGS AND SPECIFICATIONS ARE THE PROPERTY OF EDAC INC. AND SHALL NOT BE REPRODUCED, OR COPIED OR USED AS THE BASIS FOR THE MANUFACTURE OR SALE OF APPARATUS WITHOUT WRITTEN PERMISSION. | SCALE:                            | NTS         | SHEET :          | 2 OF 3 |
|                                                             |                                                                                                                                                                                                  | DRAWING                           | NUMBER      |                  | ISSUE  |
| YOUR CONNECTION TO QUALITY & SERVICE                        |                                                                                                                                                                                                  | 3                                 | 42 Assembly |                  | 1      |

THIS IS A C.A.D. GENERATED DRAWING DO NOT MAKE MANUAL REVISIONS TO MASTER

ISSUE NUMBER

ORIGINAL

1

| 342 / 392 Card Edge Connector<br>Mounting Options |                                                                                                                                                                                               | ACAD REFERENCE NO. 342 ENG MASTER |                         |        |  |  |
|---------------------------------------------------|-----------------------------------------------------------------------------------------------------------------------------------------------------------------------------------------------|-----------------------------------|-------------------------|--------|--|--|
|                                                   |                                                                                                                                                                                               | DRAWN: J.LEE                      | DATE: <b>OCT. 06/09</b> |        |  |  |
|                                                   |                                                                                                                                                                                               | CHECKED:                          | DATE:                   |        |  |  |
| TORONTO, ONTARIO                                  | THESE DRAWINGS AND SPECIFICATIONS ARE THE PROPERTY OF EDAC INCAND SHALL NOT BE REPRODUCED,OR COPIED OR USED AS THE BASIS FOR THE MANUFACTURE OR SALE OF APPARATUS WITHOUT WRITTEN PERMISSION. | SCALE: NTS                        | SHEET :                 | 3 OF 3 |  |  |
|                                                   |                                                                                                                                                                                               | DRAWING NUMBER                    | •                       | ISSUE  |  |  |
| YOUR CONNECTION TO QUALITY & SERVICE              |                                                                                                                                                                                               | 342 Assembly                      |                         | 1      |  |  |