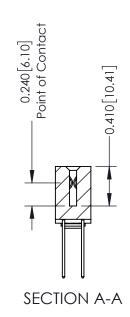

**Mounting Option** 

03-.116 (2.95) I.D. Floating Eyelets

**Contact Detail** 

540-Wire Wrap .025 Sq.(0.64 Sq.) - Tail LG=.570(14.48) .100 [2.54] Contact Spacing x .200 [5.08] Row Spacing

THIS IS A C.A.D. GENERATED DRAWING DO NOT MAKE MANUAL REVISIONS TO MASTER

ISSUE NUMBER

ORIGINAL

1

| 342 / 392 Card Edge Connector<br>Mounting Options |                                                                                                                                                                                               | ACAD REFERENCE NO. 342 ENG MASTER |                         |        |  |  |
|---------------------------------------------------|-----------------------------------------------------------------------------------------------------------------------------------------------------------------------------------------------|-----------------------------------|-------------------------|--------|--|--|
|                                                   |                                                                                                                                                                                               | DRAWN: J.LEE                      | DATE: <b>OCT. 06/09</b> |        |  |  |
|                                                   |                                                                                                                                                                                               | CHECKED:                          | DATE:                   |        |  |  |
| TORONTO, ONTARIO                                  | THESE DRAWINGS AND SPECIFICATIONS ARE THE PROPERTY OF EDAC INCAND SHALL NOT BE REPRODUCED,OR COPIED OR USED AS THE BASIS FOR THE MANUFACTURE OR SALE OF APPARATUS WITHOUT WRITTEN PERMISSION. | SCALE: NTS                        | SHEET :                 | 3 OF 3 |  |  |
|                                                   |                                                                                                                                                                                               | DRAWING NUMBER                    | •                       | ISSUE  |  |  |
| YOUR CONNECTION TO QUALITY & SERVICE              |                                                                                                                                                                                               | 342 Assembly                      |                         | 1      |  |  |