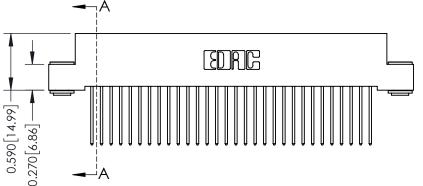

342 Assembly

THIS IS A C.A.D. GENERATED DRAWING DO NOT MAKE MANUAL REVISIONS TO MASTER. ISSUE NUMBER

ORIGINAL

1

| 342 / 392 Series Card Edge Connector<br>Contact Bend Detail |                                                                                                                                                                                                  | ACAD REFERENCE NO. 342 ENG MASTER |             |                  |        |
|-------------------------------------------------------------|--------------------------------------------------------------------------------------------------------------------------------------------------------------------------------------------------|-----------------------------------|-------------|------------------|--------|
|                                                             |                                                                                                                                                                                                  | DRAWN:                            | J.LEE       | DATE: OCT. 06/09 |        |
|                                                             |                                                                                                                                                                                                  | CHECKED:                          |             | DATE:            |        |
| TORONTO, ONTARIO                                            | THESE DRAWINGS AND SPECIFICATIONS ARE THE PROPERTY OF EDAC INC. AND SHALL NOT BE REPRODUCED, OR COPIED OR USED AS THE BASIS FOR THE MANUFACTURE OR SALE OF APPARATUS WITHOUT WRITTEN PERMISSION. | SCALE:                            | NTS         | SHEET :          | 2 OF 3 |
|                                                             |                                                                                                                                                                                                  | DRAWING                           | NUMBER      |                  | ISSUE  |
| YOUR CONNECTION TO QUALITY & SERVICE                        |                                                                                                                                                                                                  | 3                                 | 42 Assembly |                  | 1      |