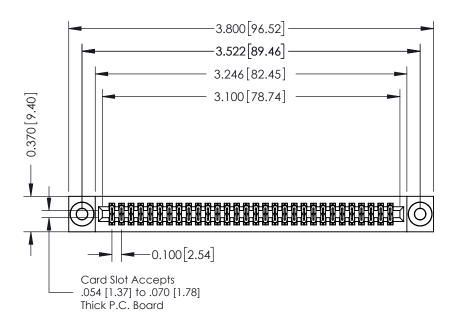

## **See Accompanying Pages for:**

- **Contact Bend Details**
- **Mounting Options**

342 / 392 Card Edge Connector Part Number: 392-060-540-203

YOUR CONNECTION TO QUALITY & SERVICE

342 ENG MASTER DATE: OCT. 06/09 J.LEE SHEET 1 OF 3

342 Assembly

THIS IS A C.A.D. GENERATED DRAWING DO NOT MAKE MANUAL REVISIONS TO MASTER. ISSUE NUMBER

ORIGINAL

1

| 342 / 392 Series Card Edge Connector<br>Contact Bend Detail |                                                                                                                                                                                                  | ACAD REFERENCE NO. 342 ENG MASTER |             |                  |        |
|-------------------------------------------------------------|--------------------------------------------------------------------------------------------------------------------------------------------------------------------------------------------------|-----------------------------------|-------------|------------------|--------|
|                                                             |                                                                                                                                                                                                  | DRAWN:                            | J.LEE       | DATE: OCT. 06/09 |        |
|                                                             |                                                                                                                                                                                                  | CHECKED:                          |             | DATE:            |        |
| TORONTO, ONTARIO                                            | THESE DRAWINGS AND SPECIFICATIONS ARE THE PROPERTY OF EDAC INC. AND SHALL NOT BE REPRODUCED, OR COPIED OR USED AS THE BASIS FOR THE MANUFACTURE OR SALE OF APPARATUS WITHOUT WRITTEN PERMISSION. | SCALE:                            | NTS         | SHEET :          | 2 OF 3 |
|                                                             |                                                                                                                                                                                                  | DRAWING                           | NUMBER      |                  | ISSUE  |
| YOUR CONNECTION TO QUALITY & SERVICE                        |                                                                                                                                                                                                  | 3                                 | 42 Assembly |                  | 1      |