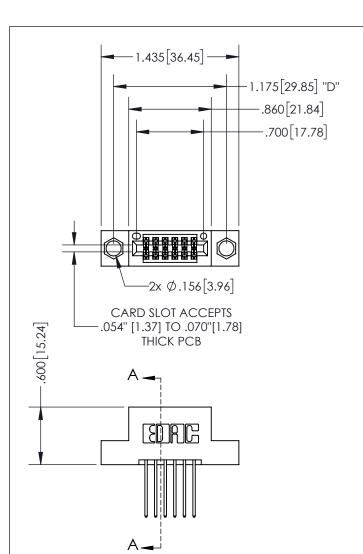

THIS IS A C.A.D. GENERATED DRAWING DO NOT MAKE MANUAL REVISIONS TO MASTER.

ISSUE NUMBER

1

ORIGINAL

.160 4.06 POINT OF CONTACT .330[8.38] -.370[9.4] **CARD SLOT** .150 [3.81]

## SECTION A-A

<u>Contact Dimensions:</u> 540-Wire Wrap .025 Sq.(0.64 Sq.) - Tail LG=.560(14.22) .100 (2.54) Contact Spacing x .200 (5.08) Row Spacing

INSULATOR MATERIAL: THERMOPLASTIC PBT, UL 94V-0 CONTACT MATERIAL; COPPER TIN ALLOY CONTACT PLATING: GOLD ON THE MATING AREA, TIN PLATING ON THE CONTACT TAILS, NICKEL UNDERPLATE

345/395 SERIES CARD EDGE CONNECTOR PART NUMBER: 395-012-540-204

YOUR CONNECTION TO QUALITY & SERVICE

**EDAC INC** TORONTO, ONTARIO CANADA

THESE DRAWINGS AND SPECIFICATIONS ARE THE PROPERTY OF EDAC INC.,AND SHALL NOT BE REPRODUCED, OR COPIED OR USED AS THE BASIS FOR THE MANUFACTURE OR SALE OF APPARATUS WITHOUT WRITTEN PERMISSION.

| ACAD REFERENCE NO.  | 345-ENG | 3-MASTER  |
|---------------------|---------|-----------|
| DRAWN: R.STA.MONICA | DATEMA  | Y.16/2017 |
| CHECKED:            | DATE:   |           |
| SCALE: 1:1          | SHEET   | OF 2      |
| DRAWING NUMBER      |         | ISSUE     |
| 345-ENG-MASTER      |         | 1         |
|                     |         |           |