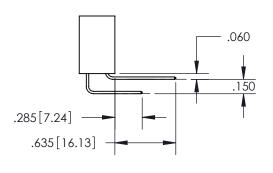

ISSUE NUMBER

ORIGINAL

1

**Contact Code 558** 

**Contact Code 559** 

**Contact Code 560** 

| 345/395 SERIES CARD EDGE CONNECTOR          |
|---------------------------------------------|
| CONTACT CODE 555,556,558,559,560 DIMENSIONS |

YOUR CONNECTION TO QUALITY & SERVICE

**EDAC INC** TORONTO, ONTARIO CANADA

THESE DRAWINGS AND SPECIFICATIONS ARE THE PROPERTY OF EDAC INC., AND SHALL NOT BE REPRODUCED, OR COPIED OR USED AS THE BASIS FOR THE MANUFACTURE OR SALE OF APPARATUS WITHOUT WRITTEN PERMISSION.