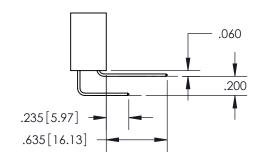

ISSUE NUMBER

ORIGINAL

1

**Contact Code 558** 

**Contact Code 559** 

**Contact Code 560** 

| 345/395 SERIES CARD EDGE CONNECTOR          |
|---------------------------------------------|
| CONTACT CODE 555,556,558,559,560 DIMENSIONS |

YOUR CONNECTION TO QUALITY & SERVICE

**EDAC INC** TORONTO, ONTARIO CANADA

THESE DRAWINGS AND SPECIFICATIONS ARE THE PROPERTY OF EDAC INC., AND SHALL NOT BE REPRODUCED, OR COPIED OR USED AS THE BASIS FOR THE MANUFACTURE OR SALE OF APPARATUS WITHOUT WRITTEN PERMISSION.