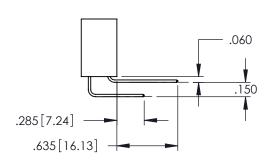

**SECTION A-A** 

**Contact Code 558** 

Contact Code 559

Contact Code 560

INSULATOR MATERIAL: THERMOPLASTIC POLYESTER, UL 94V-0 DAP MATERIAL AVAILABLE UPON REQUEST

CONTACT MATERIAL; COPPER ALLOY CONTACT PLATING: GOLD ON THE MATING AREA, TIN PLATING ON THE CONTACT TAILS, NICKEL UNDERPLATE