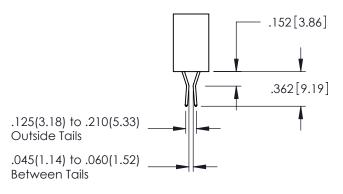

**SECTION A-A** 

**Contact Code 558** 

Contact Code 559

Contact Code 560

INSULATOR MATERIAL: THERMOPLASTIC POLYESTER, UL 94V-0 DAP MATERIAL AVAILABLE UPON REQUEST

CONTACT MATERIAL; COPPER ALLOY CONTACT PLATING: GOLD ON THE MATING AREA, TIN PLATING ON THE CONTACT TAILS, NICKEL UNDERPLATE

345/395 SERIES CARD EDGE CONNECTOR CONTACT CODE 555,556,558,559,560 DIMENSIONS

YOUR CONNECTION TO QUALITY & SERVICE

ACAD REFERENCE NO. 345-ENG-MASTER DATE:MAY.16/2017 DRAWN: R.STA.MONICA 1:1 SHEET 2 OF 2