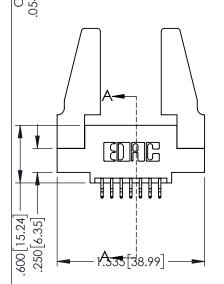

| 345/395 SERIES CARD EDGE CONNECTOR |
|------------------------------------|
| •                                  |
| PART NUMBER: 395-014-556-588       |

EDAC INC TORONTO, ONTARIO CANADA

YOUR CONNECTION TO QUALITY & SERVICE W