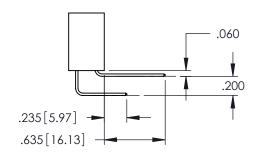

Contact Dimensions:
556-Extender Board Bend (Code 520 Contacts)
See Sheet 2 for Contact Code 555, 556, 558, 559, 560 Dimensions

THIS IS A C.A.D. GENERATED DRAWING DO NOT MAKE MANUAL REVISIONS TO MAST

ISSUE NUMBER

**SECTION A-A** 

**Contact Code 558** 

Contact Code 559

Contact Code 560

INSULATOR MATERIAL: THERMOPLASTIC POLYESTER, UL 94V-0 DAP MATERIAL AVAILABLE UPON REQUEST

CONTACT MATERIAL; COPPER ALLOY CONTACT PLATING: GOLD ON THE MATING AREA, TIN PLATING ON THE CONTACT TAILS, NICKEL UNDERPLATE