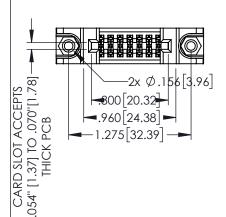

160 [4.06] POINT OF CONTACT

.330[8.38] CARD SLOT

ORIGINAL

1

- INSULATOR MATERIAL: THERMOPLASTIC PBT BLACK, UL 94V-0
- CONTACT MATERIAL; COPPER TIN ALLOY
   CONTACT PLATING: GOLD ON THE MATING AREA, TIN PLATING ON THE CONTACT TAILS, NICKEL UNDERPLATE

| 345/395 SERIES CARD EDGE CONNECTOR |
|------------------------------------|
| •                                  |
| PART NUMBER: 395-014-556-588       |

EDAC INC TORONTO, ONTARIO CANADA

YOUR CONNECTION TO QUALITY & SERVICE W