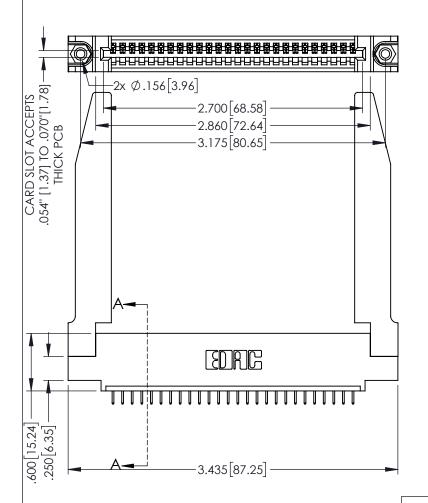

<u>Contact Dimensions:</u>
525-P.C. Tail .018 Sq.(0.46 Sq.) - Tail LG=.150(3.81)
.100 (2.54) Contact Spacing x .200 (5.08) Row Spacing

1

.160[4.06] POINT OF CONTACT CARD SLOT .330[8.38] **SECTION A-A** 

INSULATOR MATERIAL: THERMOPLASTIC PBT BLACK, UL 94V-0

CONTACT MATERIAL; COPPER TIN ALLOY CONTACT PLATING: GOLD ON THE MATING AREA, TIN PLATING

ON THE CONTACT TAILS, NICKEL UNDERPLATE

| 345/395 SERIES CARD EDGE CONNECTOR |
|------------------------------------|
| PART NUMBER: 395-026-525-478       |

CANADA

YOUR CONNECTION TO QUALITY & SERVICE

| MANUFACTURE OR SALE OF APPARATUS WITHOUT WRITTEN PERMISSION. | ARE THE PROPERTY OF EDAC INC.,AND<br>SHALL NOT BE REPRODUCED,OR COPIED |
|--------------------------------------------------------------|------------------------------------------------------------------------|
|                                                              |                                                                        |

| ACAD REFERENCE NO   | . 345-ENG-MASTER |
|---------------------|------------------|
| DRAWN: R.STA.MONICA | DATE:MAY.16/2013 |
| CHECKED:            | DATE:            |
| SCALE: 1:1          | SHEET 1 OF 2     |
| DRAWING NUMBER      | ISSUE            |
| 345-ENG-MASTER      | 1                |