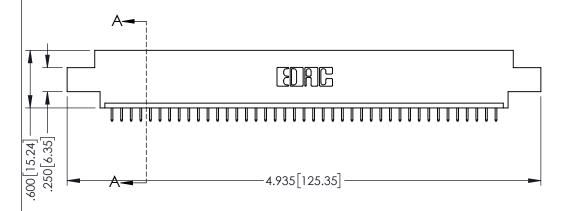

<u>Contact Dimensions:</u>
525-P.C. Tail .018 Sq.(0.46 Sq.) - Tail LG=.150(3.81)
.100 (2.54) Contact Spacing x .200 (5.08) Row Spacing

1

..330[8.38] CARD SLOT .160[4.06] POINT OF CONTACT **SECTION A-A** 

- INSULATOR MATERIAL: THERMOPLASTIC PBT BLACK, UL 94V-0
- CONTACT MATERIAL; COPPER TIN ALLOY CONTACT PLATING: GOLD ON THE MATING AREA, TIN PLATING ON THE CONTACT TAILS, NICKEL UNDERPLATE

| 345/395 SERIES CARD EDGE CONNECTOR |
|------------------------------------|
| PART NUMBER: 395-041-525-604       |

| ACAD REFERENCE NO. 345-ENG-MASTER |                  |       |  |  |
|-----------------------------------|------------------|-------|--|--|
| DRAWN: R.STA.MONICA               | DATE:MAY.16/2017 |       |  |  |
| CHECKED:                          | DATE:            |       |  |  |
| SCALE: 1:1                        | SHEET 1          | OF 2  |  |  |
| DRAWING NUMBER                    |                  | ISSUE |  |  |
| 345-ENG-MASTER                    |                  | 1     |  |  |