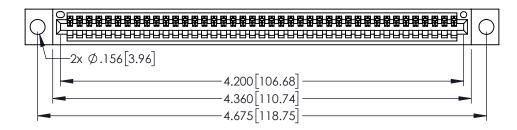

<u>Contact Dimensions:</u>
525-P.C. Tail .018 Sq.(0.46 Sq.) - Tail LG=.150(3.81)
.100 (2.54) Contact Spacing x .200 (5.08) Row Spacing

1

..330[8.38] CARD SLOT .160[4.06] POINT OF CONTACT **SECTION A-A** 

- INSULATOR MATERIAL: THERMOPLASTIC PBT BLACK, UL 94V-0
- CONTACT MATERIAL; COPPER TIN ALLOY CONTACT PLATING: GOLD ON THE MATING AREA, TIN PLATING ON THE CONTACT TAILS, NICKEL UNDERPLATE

| 345/395 SERIES CARD EDGE CONNECTOR |
|------------------------------------|
| PART NUMBER: 395-041-525-604       |

| ACAD REFERENCE NO. 345-ENG-MASTER |                  |       |  |  |
|-----------------------------------|------------------|-------|--|--|
| DRAWN: R.STA.MONICA               | DATE:MAY.16/2017 |       |  |  |
| CHECKED:                          | DATE:            |       |  |  |
| SCALE: 1:1                        | SHEET 1          | OF 2  |  |  |
| DRAWING NUMBER                    |                  | ISSUE |  |  |
| 345-ENG-MASTER                    |                  | 1     |  |  |