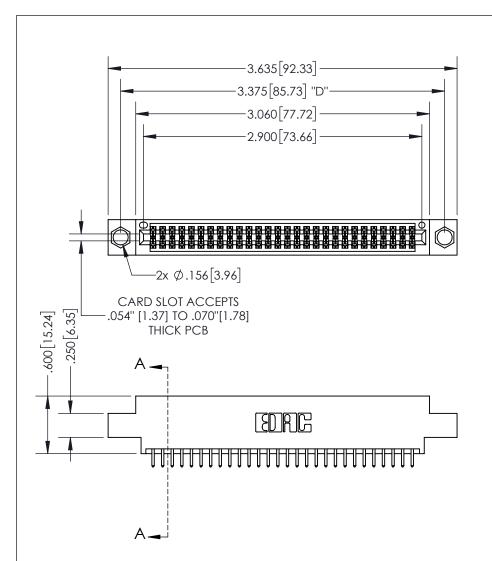

THIS IS A C.A.D. GENERATED DRAWING DO NOT MAKE MANUAL REVISIONS TO MASTER.

ISSUE NUMBER ORIGINAL

1

.160 4.06 POINT OF CONTACT .330[8.38] -.370[9.4] **CARD SLOT** .150 [3.81]

## SECTION A-A

**Contact Dimensions:** 521-P.C. Tail .025 Sq.(0.64 Sq.) - Tail LG=.150(3.81) .100 (2.54) Contact Spacing x .200 (5.08) Row Spacing

INSULATOR MATERIAL: THERMOPLASTIC PBT, UL 94V-0 CONTACT MATERIAL; COPPER TIN ALLOY CONTACT PLATING: GOLD ON THE MATING AREA, TIN PLATING ON THE CONTACT TAILS, NICKEL UNDERPLATE

345/395 SERIES CARD EDGE CONNECTOR PART NUMBER: 395-056-521-804

YOUR CONNECTION TO QUALITY & SERVICE

**EDAC INC** TORONTO, ONTARIO CANADA

THESE DRAWINGS AND SPECIFICATIONS ARE THE PROPERTY OF EDAC INC.,AND SHALL NOT BE REPRODUCED, OR COPIED OR USED AS THE BASIS FOR THE MANUFACTURE OR SALE OF APPARATUS WITHOUT WRITTEN PERMISSION.

| ACAD REFERENCE NO.  | 345-ENG-MASTER   |
|---------------------|------------------|
| DRAWN: R.STA.MONICA | DATE:MAY.16/2017 |
| CHECKED:            | DATE:            |
| SCALE: 1:1          | SHEET 1 OF 2     |
| DRAWING NUMBER      | ISSUE            |
| 345-ENG-MASTER      | 1                |