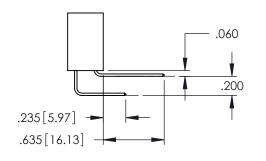

Contact Dimensions: 556-Extender Board Bend (Code 520 Contacts) See Sheet 2 for Contact Code 555, 556, 558, 559, 560 Dimensions

1

INSULATOR MATERIAL: THERMOPLASTIC PBT BLACK, UL 94V-0

CONTACT MATERIAL; COPPER TIN ALLOY CONTACT PLATING: GOLD ON THE MATING AREA, TIN PLATING ON THE CONTACT TAILS, NICKEL UNDERPLATE