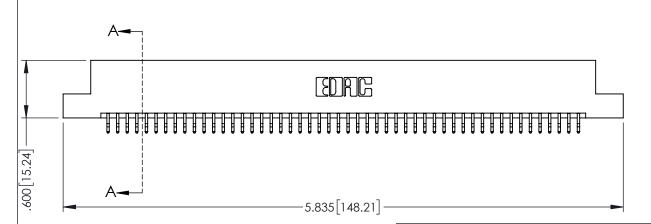

| 345/395 SERIES CARD EDGE CONNECTOR |
|------------------------------------|
| PART NUMBER: 395-100-556-208       |

YOUR CONNECTION TO QUALITY & SERVICE WITHOUT WRITTEN PERMISSION.

| NNECTOR                                                    | ACAD REFERENCE NO. 345-ENG-MASTER |             |         |           |
|------------------------------------------------------------|-----------------------------------|-------------|---------|-----------|
|                                                            | DRAWN: R.                         | STA.MONICA  | DATE:MA | Y.16/2017 |
|                                                            | CHECKED:                          |             | DATE:   |           |
| SE DRAWINGS AND SPECIFICATIONS THE PROPERTY OF EDAC INCAND | SCALE:                            | 1:1         | SHEET 1 | OF 2      |
| L NOT BE REPRODUCED, OR COPIED USED AS THE BASIS FOR THE   | DRAWING N                         | NUMBER      |         | ISSUE     |
| JEACTURE OR SALE OF APPARATUS                              | 345-                              | -ENG-MASTER |         | 1         |