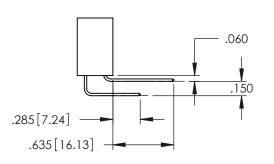

Contact Dimensions: 556-Extender Board Bend (Code 520 Contacts) See Sheet 2 for Contact Code 555, 556, 558, 559, 560 Dimensions

1

INSULATOR MATERIAL: THERMOPLASTIC PBT BLACK, UL 94V-0

CONTACT MATERIAL; COPPER TIN ALLOY CONTACT PLATING: GOLD ON THE MATING AREA, TIN PLATING ON THE CONTACT TAILS, NICKEL UNDERPLATE