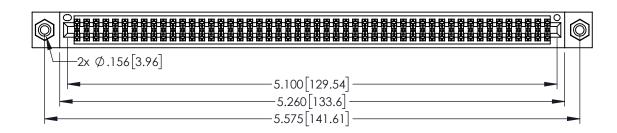

| 345/395 SERIES CARD EDGE CONNECTOR |
|------------------------------------|
| PART NUMBER: 395-100-556-208       |

YOUR CONNECTION TO QUALITY & SERVICE WITHOUT WRITTEN PERMISSION.

| NNECTOR                                                    | ACAD REFERENCE NO. 345-ENG-MASTER |             |         |           |
|------------------------------------------------------------|-----------------------------------|-------------|---------|-----------|
|                                                            | DRAWN: R.                         | STA.MONICA  | DATE:MA | Y.16/2017 |
|                                                            | CHECKED:                          |             | DATE:   |           |
| SE DRAWINGS AND SPECIFICATIONS THE PROPERTY OF EDAC INCAND | SCALE:                            | 1:1         | SHEET 1 | OF 2      |
| L NOT BE REPRODUCED, OR COPIED USED AS THE BASIS FOR THE   | DRAWING N                         | NUMBER      |         | ISSUE     |
| JEACTURE OR SALE OF APPARATUS                              | 345-                              | -ENG-MASTER |         | 1         |