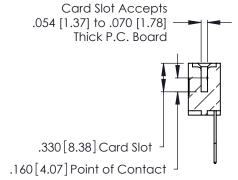

THIS IS A C.A.D. GENERATED DRAWING DO NOT MAKE MANUAL REVISIONS TO MASTER.

Contact Code 556

ISSUE NUMBER

ORIGINAL

1

**Contact Code 555** 

.165 [4.19] .045(1.14) to .060(1.52) Between Tails .375 [9.54] .125(3.18) to .210(5.33) Outside Tails