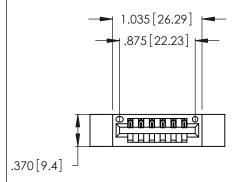

<u>Contact Dimensions:</u>
540-Wire Wrap .025 Sq. (0.64 Sq.) - Tail LG. =.560 (14.22)
.125 (3.18) Contact Spacing x .250 (6.35) Row Spacing

- INSULATOR MATERIAL: THERMOPLASTIC POLYESTER, UL 94V-0 CONTACT MATERIAL; COPPER, NICKEL, TIN ALLOY CA-725
- CONTACT PLATING: GOLD ON THE MATING AREA, TIN-LEAD ON THE CONTACT TAILS, NICKEL UNDERPLATE

THIS IS A C.A.D. GENERATED DRAWING DO NOT MAKE MANUAL REVISIONS TO MASTER.

| 346/396 SERIES CARD EDGE CONNECTOR |
|------------------------------------|
| PART NUMBER: 396-006-540-612       |

**EDAC INC** TORONTO, ONTARIO CANADA