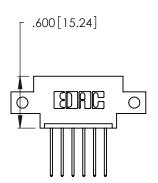

THIS IS A C.A.D. GENERATED DRAWING DO NOT MAKE MANUAL REVISIONS TO MASTER.

| 346/396 SERIES CARD EDGE CONNECTOR |
|------------------------------------|
| PART NUMBER: 396-006-540-612       |

**EDAC INC** TORONTO, ONTARIO CANADA