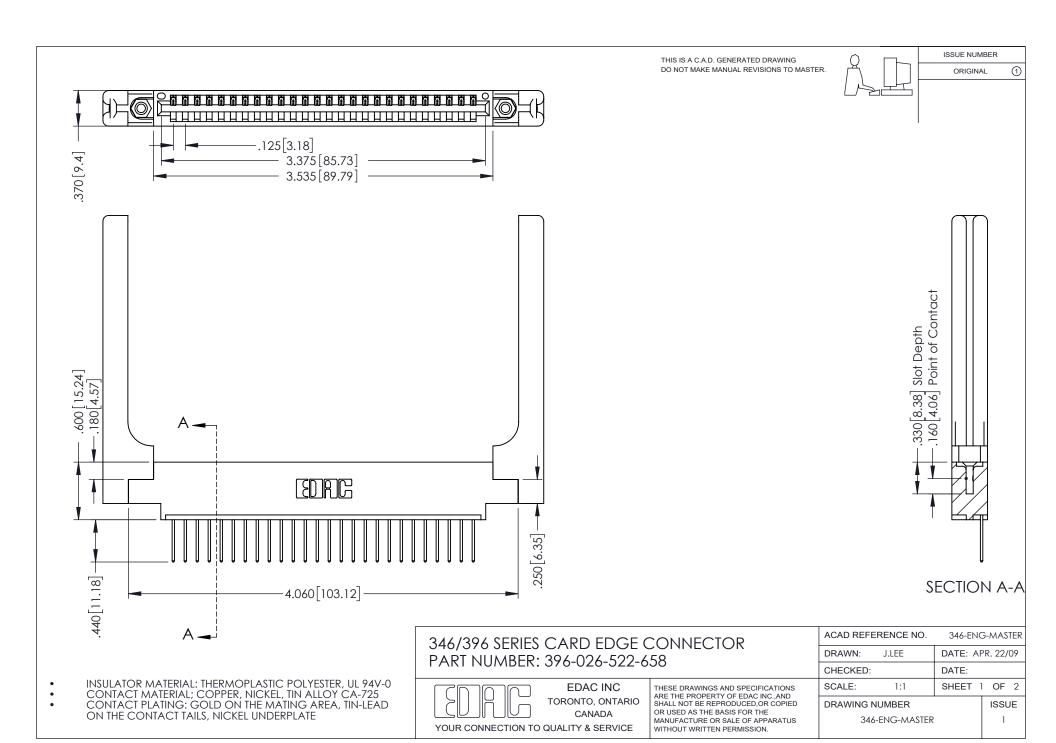

THIS IS A C.A.D. GENERATED DRAWING DO NOT MAKE MANUAL REVISIONS TO MASTER.

ORIGINAL 1

ISSUE NUMBER

**Contact Code 555** 

**Contact Code 556** 

INSULATOR MATERIAL: THERMOPLASTIC POLYESTER, UL 94V-0 CONTACT MATERIAL; COPPER, NICKEL, TIN ALLOY CA-725 CONTACT PLATING: GOLD ON THE MATING AREA, TIN-LEAD

ON THE CONTACT TAILS, NICKEL UNDERPLATE

## 346/396 SERIES CARD EDGE CONNECTOR CONTACT CODE 555,556,558,559,560 DIMENSIONS

YOUR CONNECTION TO QUALITY & SERVICE

**EDAC INC** TORONTO, ONTARIO CANADA

THESE DRAWINGS AND SPECIFICATIONS ARE THE PROPERTY OF EDAC INC.,AND SHALL NOT BE REPRODUCED, OR COPIED OR USED AS THE BASIS FOR THE MANUFACTURE OR SALE OF APPARATUS WITHOUT WRITTEN PERMISSION.