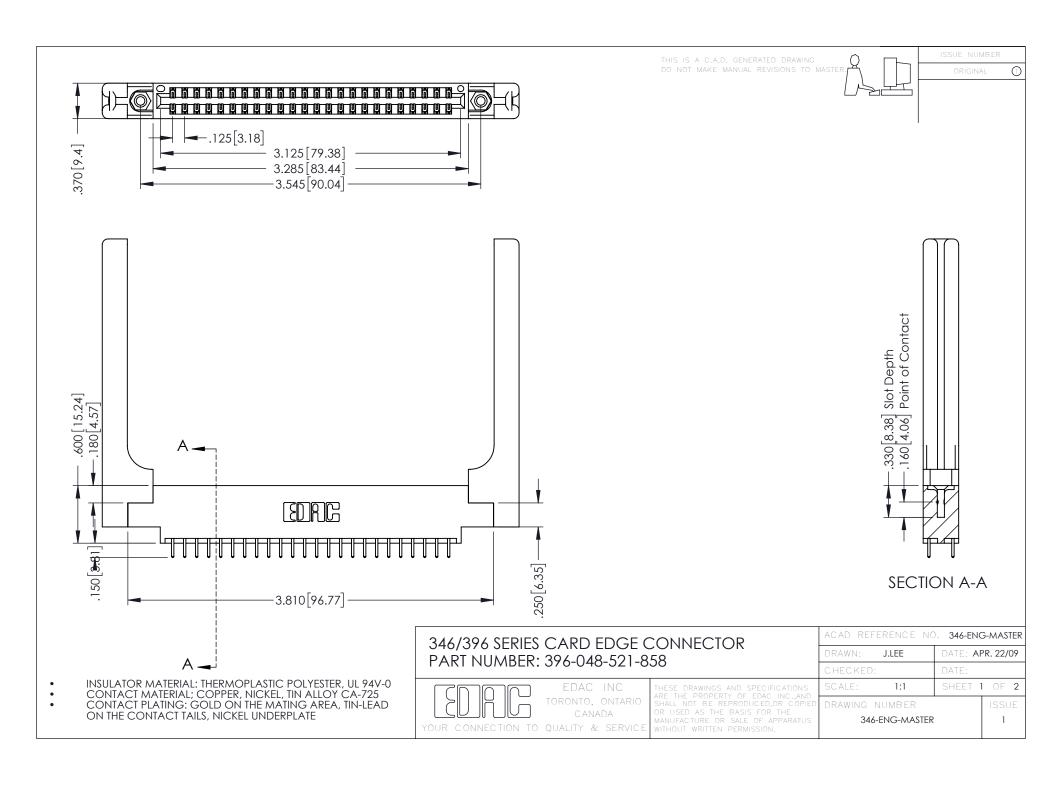

**Contact Code 555** 

**Contact Code 556** 

INSULATOR MATERIAL: THERMOPLASTIC POLYESTER, UL 94V-0 CONTACT MATERIAL; COPPER, NICKEL, TIN ALLOY CA-725

CONTACT PLATING: GOLD ON THE MATING AREA, TIN-LEAD ON THE CONTACT TAILS, NICKEL UNDERPLATE

## 346/396 SERIES CARD EDGE CONNECTOR CONTACT CODE 555,556,558,559,560 DIMENSIONS

YOUR CONNECTION TO QUALITY & SERVICE

|   | ACAD REFERENCE NO. 346-ENG-MASTER |                  |
|---|-----------------------------------|------------------|
|   | DRAWN: J.LEE                      | DATE: APR. 22/09 |
|   | CHECKED:                          | DATE:            |
|   | SCALE: 1:1                        | SHEET 2 OF 2     |
| D | DRAWING NUMBER                    | ISSUE            |