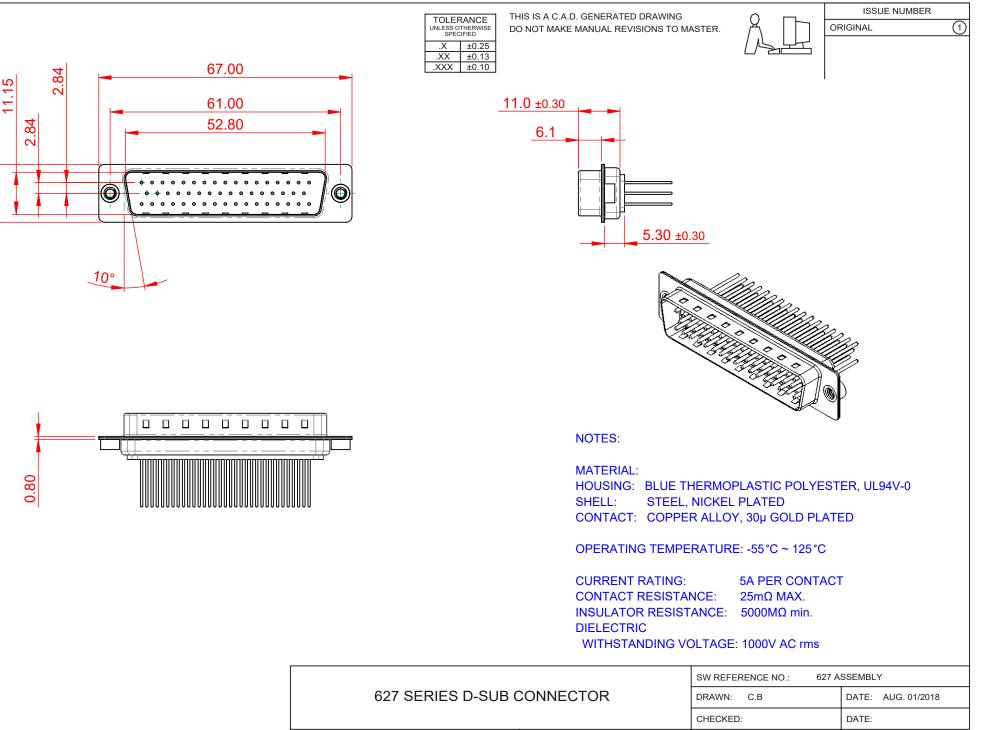

| SW REFERENCE NO.: 627 ASSEMBLY        |                    |
|---------------------------------------|--------------------|
| DRAWN: C.B                            | DATE: AUG. 01/2018 |
| CHECKED:                              | DATE:              |
| SCALE: 1:1                            | SHEET 1 OF 1       |
| DRAWING NUMBER: 627-M50-623-LN2 ISSUE |                    |
| PART NUMBER: 627-M50-623-LN2 1        |                    |
|                                       |                    |