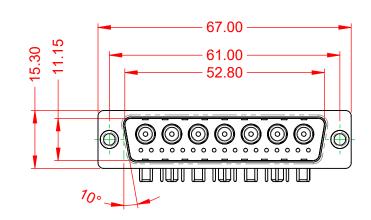

WITHSTANDING VOLTAGE:

.X ±0.25 .XX ±0.13 .XXX ±0.05

-55°C ~ 125°C

1000V AC rms

|              | COMBINATION D-SUB |                                                                                                                                       | SW REFERENCE NO.: 629 COMBO ASSEMBLY |                  |       |
|--------------|-------------------|---------------------------------------------------------------------------------------------------------------------------------------|--------------------------------------|------------------|-------|
|              |                   |                                                                                                                                       | DRAWN: C.B                           | DATE: JAN. 01/20 | 19    |
|              |                   |                                                                                                                                       | CHECKED:                             | DATE:            |       |
| в то         | EDAC INC          | THESE DRAWINGS AND SPECIFICATIONS<br>ARE THE PROPERTY OF EDAC INC.,AND                                                                | SCALE: (IN C.A.D. 1:1)               | SHEET 1 OF       | 2     |
| IVES<br>NCY. |                   | SHALL NOT BE REPRODUCED, OR COPIED<br>OR USED AS THE BASIS FOR THE<br>MANUFACTURE OR SALE OF APPARATUS<br>WITHOUT WRITTEN PERMISSION. | DRAWING NUMBER: 629-24W7650-3T1      |                  | ISSUE |
|              |                   |                                                                                                                                       | PART NUMBER: 629-24W                 | 7650-3T1         | 1     |