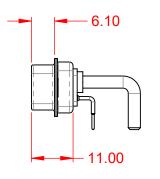

WITHSTANDING VOLTAGE:

.X ±0.25 .XX ±0.13 .XXX ±0.05

-55°C ~ 125°C

1000V AC rms

|              | COMBINATION D-SUB |                                                                                                                                       | SW REFERENCE NO.: 629 COMBO ASSEMBLY |                  |       |
|--------------|-------------------|---------------------------------------------------------------------------------------------------------------------------------------|--------------------------------------|------------------|-------|
|              |                   |                                                                                                                                       | DRAWN: C.B                           | DATE: JAN. 01/20 | 19    |
|              |                   |                                                                                                                                       | CHECKED:                             | DATE:            |       |
| в то         | EDAC INC          | THESE DRAWINGS AND SPECIFICATIONS<br>ARE THE PROPERTY OF EDAC INC.,AND                                                                | SCALE: (IN C.A.D. 1:1)               | SHEET 1 OF       | 2     |
| IVES<br>NCY. |                   | SHALL NOT BE REPRODUCED, OR COPIED<br>OR USED AS THE BASIS FOR THE<br>MANUFACTURE OR SALE OF APPARATUS<br>WITHOUT WRITTEN PERMISSION. | DRAWING NUMBER: 629-24W7650-3T1      |                  | ISSUE |
|              |                   |                                                                                                                                       | PART NUMBER: 629-24W                 | 7650-3T1         | 1     |