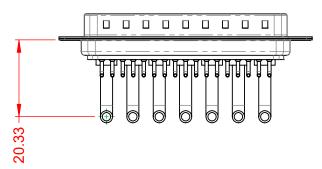

WITHSTANDING VOLTAGE:

.X ±0.25 .XX ±0.13 .XXX ±0.05

-55°C ~ 125°C

1000V AC rms

|              | COMBINATION D-SUB |                                                                                                                                       | SW REFERENCE NO.: 629 COMBO ASSEMBLY |                  |       |
|--------------|-------------------|---------------------------------------------------------------------------------------------------------------------------------------|--------------------------------------|------------------|-------|
|              |                   |                                                                                                                                       | DRAWN: C.B                           | DATE: JAN. 01/20 | 19    |
|              |                   |                                                                                                                                       | CHECKED:                             | DATE:            |       |
| в то         | EDAC INC          | THESE DRAWINGS AND SPECIFICATIONS<br>ARE THE PROPERTY OF EDAC INC.,AND                                                                | SCALE: (IN C.A.D. 1:1)               | SHEET 1 OF       | 2     |
| IVES<br>NCY. |                   | SHALL NOT BE REPRODUCED, OR COPIED<br>OR USED AS THE BASIS FOR THE<br>MANUFACTURE OR SALE OF APPARATUS<br>WITHOUT WRITTEN PERMISSION. | DRAWING NUMBER: 629-24W7650-3T1      |                  | ISSUE |
|              |                   |                                                                                                                                       | PART NUMBER: 629-24W                 | 7650-3T1         | 1     |