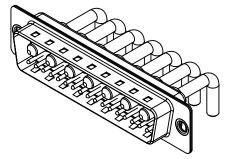

WITHSTANDING VOLTAGE:

.X ±0.25 .XX ±0.13 .XXX ±0.05

-55°C ~ 125°C

1000V AC rms

|              | COMBINATION D-SUB |                                                                                                                                       | SW REFERENCE NO.: 629 COMBO ASSEMBLY |                  |       |
|--------------|-------------------|---------------------------------------------------------------------------------------------------------------------------------------|--------------------------------------|------------------|-------|
|              |                   |                                                                                                                                       | DRAWN: C.B                           | DATE: JAN. 01/20 | 19    |
|              |                   |                                                                                                                                       | CHECKED:                             | DATE:            |       |
| в то         | EDAC INC          | THESE DRAWINGS AND SPECIFICATIONS<br>ARE THE PROPERTY OF EDAC INC.,AND                                                                | SCALE: (IN C.A.D. 1:1)               | SHEET 1 OF       | 2     |
| IVES<br>NCY. |                   | SHALL NOT BE REPRODUCED, OR COPIED<br>OR USED AS THE BASIS FOR THE<br>MANUFACTURE OR SALE OF APPARATUS<br>WITHOUT WRITTEN PERMISSION. | DRAWING NUMBER: 629-24W7650-3T1      |                  | ISSUE |
|              |                   |                                                                                                                                       | PART NUMBER: 629-24W                 | 7650-3T1         | 1     |