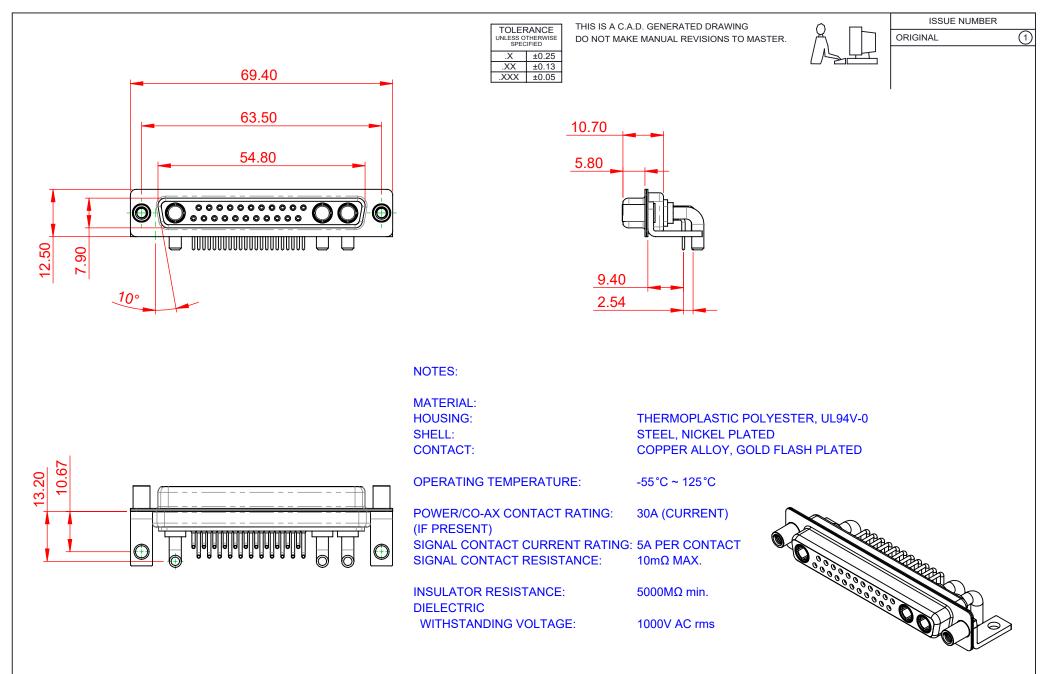

|                    | COMBINATION D-SUB                               |                                                                                                                                                                                                                | SW REFERENCE NO.: 630 COMBO ASSEMBLY |                  |       |
|--------------------|-------------------------------------------------|----------------------------------------------------------------------------------------------------------------------------------------------------------------------------------------------------------------|--------------------------------------|------------------|-------|
|                    |                                                 |                                                                                                                                                                                                                | DRAWN: C.B                           | DATE: JAN. 01/20 | 19    |
|                    |                                                 |                                                                                                                                                                                                                | CHECKED:                             | DATE:            |       |
| EDA                | EDAC INC                                        | THESE DRAWINGS AND SPECIFICATIONS<br>ARE THE PROPERTY OF EDAC INC.,AND<br>SHALL NOT BE REPRODUCED,OR COPIED<br>OR USED AS THE BASIS FOR THE<br>MANUFACTURE OR SALE OF APPARATUS<br>WITHOUT WRITTEN PERMISSION. | SCALE: (IN C.A.D. 1:1)               | SHEET 1 OF       | 2     |
|                    | TORONTO, ONTARIO<br>CANADA<br>QUALITY & SERVICE |                                                                                                                                                                                                                | DRAWING NUMBER: 630-25W3240-3N6      |                  | ISSUE |
| YOUR CONNECTION TO |                                                 |                                                                                                                                                                                                                | PART NUMBER: 630-25W                 | 3240-3N6         | 1     |