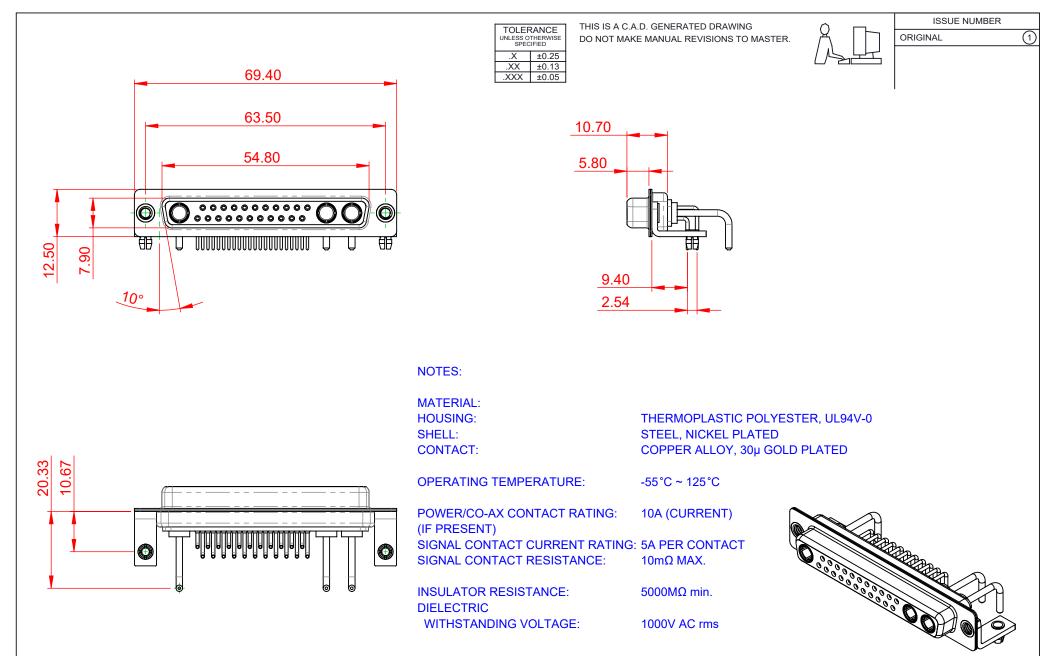

|                    | COMBINATION D-SUB                      |                                                                                                                                                                                                                |                              | SW REFERENCE NO.: 630 COMBO ASSEMBLY |            |                    |  |
|--------------------|----------------------------------------|----------------------------------------------------------------------------------------------------------------------------------------------------------------------------------------------------------------|------------------------------|--------------------------------------|------------|--------------------|--|
|                    |                                        |                                                                                                                                                                                                                |                              | DRAWN: C.B                           |            | DATE: JAN. 01/2019 |  |
|                    |                                        |                                                                                                                                                                                                                |                              | CHECKED:                             |            | DATE:              |  |
|                    | EDAC INC<br>TORONTO, ONTARIO<br>CANADA | THESE DRAWINGS AND SPECIFICATIONS<br>ARE THE PROPERTY OF EDAC INC.,AND<br>SHALL NOT BE REPRODUCED,OR COPIED<br>OR USED AS THE BASIS FOR THE<br>MANUFACTURE OR SALE OF APPARATUS<br>WITHOUT WRITTEN PERMISSION. | SCALE: (IN C.A.D. 1:1        | )                                    | SHEET 1 OF | 2                  |  |
|                    |                                        |                                                                                                                                                                                                                | DRAWING NUMBER: 630-25W3     |                                      | 3650-1NB   | ISSUE              |  |
| YOUR CONNECTION TO | QUALITY & SERVICE                      |                                                                                                                                                                                                                | PART NUMBER: 630-25W3650-1NB |                                      | 1          |                    |  |