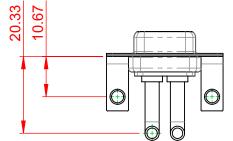

## NOTES:

MATERIAL: HOUSING: SHELL: CONTACT:

THERMOPLASTIC POLYESTER, UL94V-0 STEEL, TIN PLATED COPPER ALLOY, 30µ GOLD PLATED

**OPERATING TEMPERATURE:** 

.XX ±0.13

.XXX ±0.05

10.70

5.80