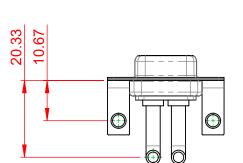

THIS SERIES FULLY CONFORMS TO THE EUROPEAN UNION DIRECTIVES 2011/65/EU FOR RoHS COMPLIANCY.

COMPLIANT

## NOTES:

MATERIAL: HOUSING: SHELL: CONTACT:

THERMOPLASTIC POLYESTER, UL94V-0 STEEL, TIN PLATED COPPER ALLOY, 30µ GOLD PLATED

**OPERATING TEMPERATURE:** 

.XX ±0.13

.XXX ±0.05

10.70

5.80

POWER/CO-AX CONTACT RATING: 40A (CURRENT) (IF PRESENT) SIGNAL CONTACT CURRENT RATING: 5A PER CONTACT SIGNAL CONTACT RESISTANCE:  $10m\Omega$  MAX. 5000MΩ min.

**INSULATOR RESISTANCE:** DIELECTRIC WITHSTANDING VOLTAGE:



|                                                                                |