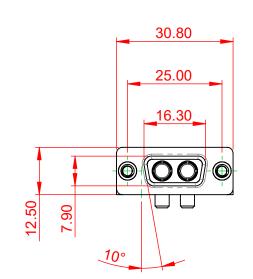

THIS SERIES FULLY CONFORMS TO THE EUROPEAN UNION DIRECTIVES 2011/65/EU FOR RoHS COMPLIANCY.

COMPLIANT

## NOTES:

MATERIAL: HOUSING: SHELL: CONTACT:

THERMOPLASTIC POLYESTER, UL94V-0 STEEL, TIN PLATED COPPER ALLOY, 30µ GOLD PLATED

**OPERATING TEMPERATURE:** 

.XX ±0.13

.XXX ±0.05

10.70

5.80

POWER/CO-AX CONTACT RATING: 40A (CURRENT) (IF PRESENT) SIGNAL CONTACT CURRENT RATING: 5A PER CONTACT SIGNAL CONTACT RESISTANCE:  $10m\Omega$  MAX. 5000MΩ min.

**INSULATOR RESISTANCE:** DIELECTRIC WITHSTANDING VOLTAGE:



|                                                                                |