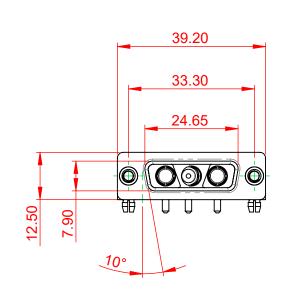

**INSULATOR RESISTANCE:** DIELECTRIC WITHSTANDING VOLTAGE:

| COMBINATION D-SUB                                                              |                                                                                                                                                                                                                | SW REFERENCE NO.: 630 COMBO ASSEMBLY |                    |       |
|--------------------------------------------------------------------------------|----------------------------------------------------------------------------------------------------------------------------------------------------------------------------------------------------------------|--------------------------------------|--------------------|-------|
|                                                                                |                                                                                                                                                                                                                | DRAWN: C.B                           | DATE: JAN. 01/2019 |       |
|                                                                                |                                                                                                                                                                                                                | CHECKED: DATE:                       |                    |       |
| EDAC INC<br>TORONTO, ONTARIO<br>CANADA<br>YOUR CONNECTION TO QUALITY & SERVICE | THESE DRAWINGS AND SPECIFICATIONS<br>ARE THE PROPERTY OF EDAC INC.,AND<br>SHALL NOT BE REPRODUCED,OR COPIED<br>OR USED AS THE BASIS FOR THE<br>MANUFACTURE OR SALE OF APPARATUS<br>WITHOUT WRITTEN PERMISSION. | SCALE: (IN C.A.D. 1:1)               | SHEET 1 OF         | 2     |
|                                                                                |                                                                                                                                                                                                                | DRAWING NUMBER: 630-3WK3640-1NB      |                    | ISSUE |
|                                                                                |                                                                                                                                                                                                                | PART NUMBER: 630-3WK                 | 3640-1NB           | 1     |