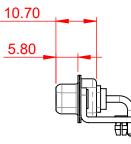

**INSULATOR RESISTANCE:** DIELECTRIC WITHSTANDING VOLTAGE:

| COMBINATION D-SUB                                                              |                                                                                                                                                                                                                | SW REFERENCE NO.: 630 COMBO ASSEMBLY |                    |       |
|--------------------------------------------------------------------------------|----------------------------------------------------------------------------------------------------------------------------------------------------------------------------------------------------------------|--------------------------------------|--------------------|-------|
|                                                                                |                                                                                                                                                                                                                | DRAWN: C.B                           | DATE: JAN. 01/2019 |       |
|                                                                                |                                                                                                                                                                                                                | CHECKED: DATE:                       |                    |       |
| EDAC INC<br>TORONTO, ONTARIO<br>CANADA<br>YOUR CONNECTION TO QUALITY & SERVICE | THESE DRAWINGS AND SPECIFICATIONS<br>ARE THE PROPERTY OF EDAC INC.,AND<br>SHALL NOT BE REPRODUCED,OR COPIED<br>OR USED AS THE BASIS FOR THE<br>MANUFACTURE OR SALE OF APPARATUS<br>WITHOUT WRITTEN PERMISSION. | SCALE: (IN C.A.D. 1:1)               | SHEET 1 OF         | 2     |
|                                                                                |                                                                                                                                                                                                                | DRAWING NUMBER: 630-3WK3640-1NB      |                    | ISSUE |
|                                                                                |                                                                                                                                                                                                                | PART NUMBER: 630-3WK                 | 3640-1NB           | 1     |