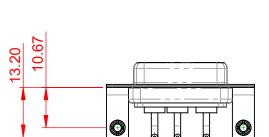

**INSULATOR RESISTANCE:** DIELECTRIC WITHSTANDING VOLTAGE:

| COMBINATION D-SUB                                                              |                                                                                                                                                                                                                | SW REFERENCE NO.: 630 COMBO ASSEMBLY |                    |       |
|--------------------------------------------------------------------------------|----------------------------------------------------------------------------------------------------------------------------------------------------------------------------------------------------------------|--------------------------------------|--------------------|-------|
|                                                                                |                                                                                                                                                                                                                | DRAWN: C.B                           | DATE: JAN. 01/2019 |       |
|                                                                                |                                                                                                                                                                                                                | CHECKED: DATE:                       |                    |       |
| EDAC INC<br>TORONTO, ONTARIO<br>CANADA<br>YOUR CONNECTION TO QUALITY & SERVICE | THESE DRAWINGS AND SPECIFICATIONS<br>ARE THE PROPERTY OF EDAC INC.,AND<br>SHALL NOT BE REPRODUCED,OR COPIED<br>OR USED AS THE BASIS FOR THE<br>MANUFACTURE OR SALE OF APPARATUS<br>WITHOUT WRITTEN PERMISSION. | SCALE: (IN C.A.D. 1:1)               | SHEET 1 OF         | 2     |
|                                                                                |                                                                                                                                                                                                                | DRAWING NUMBER: 630-3WK3640-1NB      |                    | ISSUE |
|                                                                                |                                                                                                                                                                                                                | PART NUMBER: 630-3WK                 | 3640-1NB           | 1     |