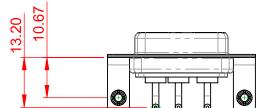

(1)

MATERIAL: HOUSING: SHELL: CONTACT:

THERMOPLASTIC POLYESTER, UL94V-0 STEEL, NICKEL PLATED COPPER ALLOY, 30µ GOLD PLATED

**OPERATING TEMPERATURE:** 

POWER/CO-AX CONTACT RATING: 10A (CURRENT) (IF PRESENT) SIGNAL CONTACT CURRENT RATING: 5A PER CONTACT SIGNAL CONTACT RESISTANCE:  $10m\Omega$  MAX.