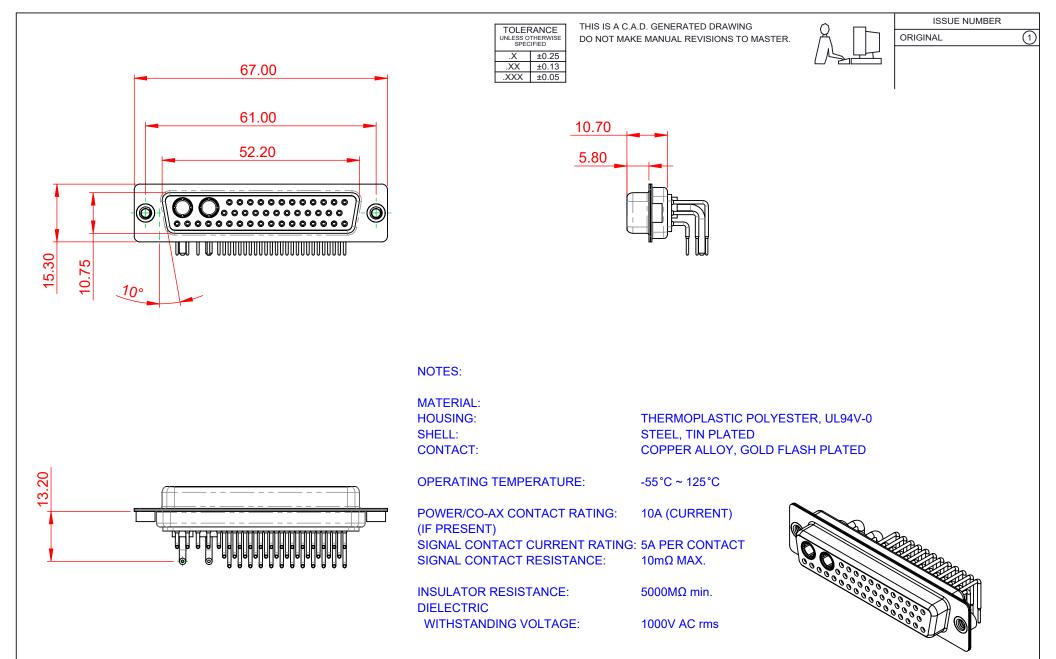

| COMBINATION D-SUB                      |                                                                                                                                                                                                                | SW REFERENCE NO.: 630 COMBO ASSEMBLY |                  |       |
|----------------------------------------|----------------------------------------------------------------------------------------------------------------------------------------------------------------------------------------------------------------|--------------------------------------|------------------|-------|
|                                        |                                                                                                                                                                                                                | DRAWN: C.B                           | DATE: JAN. 01/20 | 19    |
|                                        |                                                                                                                                                                                                                | CHECKED:                             | DATE:            |       |
| EDAC INC<br>TORONTO, ONTARIO<br>CANADA | THESE DRAWINGS AND SPECIFICATIONS<br>ARE THE PROPERTY OF EDAC INC.,AND<br>SHALL NOT BE REPRODUCED,OR COPIED<br>OR USED AS THE BASIS FOR THE<br>MANUFACTURE OR SALE OF APPARATUS<br>WITHOUT WRITTEN PERMISSION. | SCALE: (IN C.A.D. 1:1)               | SHEET 1 OF       | 2     |
|                                        |                                                                                                                                                                                                                | DRAWING NUMBER: 630-43W2240-1T2      |                  | ISSUE |
| YOUR CONNECTION TO QUALITY & SERVICE   |                                                                                                                                                                                                                | PART NUMBER: 630-43W                 | 2240-1T2         | 1     |