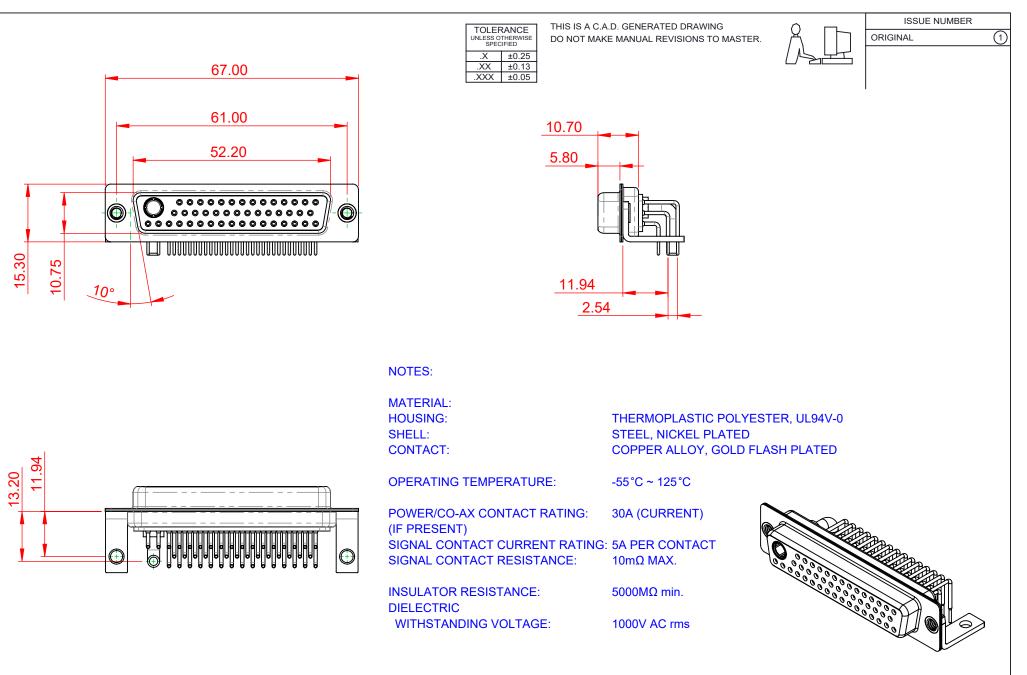

| COMBINATION D-SUB                      |                                                                                                                                                                                                                | SW REFERENCE NO.: 630 COMBO ASSEMBLY |                  |       |
|----------------------------------------|----------------------------------------------------------------------------------------------------------------------------------------------------------------------------------------------------------------|--------------------------------------|------------------|-------|
|                                        |                                                                                                                                                                                                                | DRAWN: C.B                           | DATE: JAN. 01/20 | 19    |
|                                        |                                                                                                                                                                                                                | CHECKED:                             | DATE:            |       |
| EDAC INC<br>TORONTO, ONTARIO<br>CANADA | THESE DRAWINGS AND SPECIFICATIONS<br>ARE THE PROPERTY OF EDAC INC.,AND<br>SHALL NOT BE REPRODUCED,OR COPIED<br>OR USED AS THE BASIS FOR THE<br>MANUFACTURE OR SALE OF APPARATUS<br>WITHOUT WRITTEN PERMISSION. | SCALE: (IN C.A.D. 1:1)               | SHEET 1 OF       | 2     |
|                                        |                                                                                                                                                                                                                | DRAWING NUMBER: 630-47W1240-3NC      |                  | ISSUE |
| YOUR CONNECTION TO QUALITY & SERVICE   |                                                                                                                                                                                                                | PART NUMBER: 630-47W                 | 1240-3NC         | 1     |