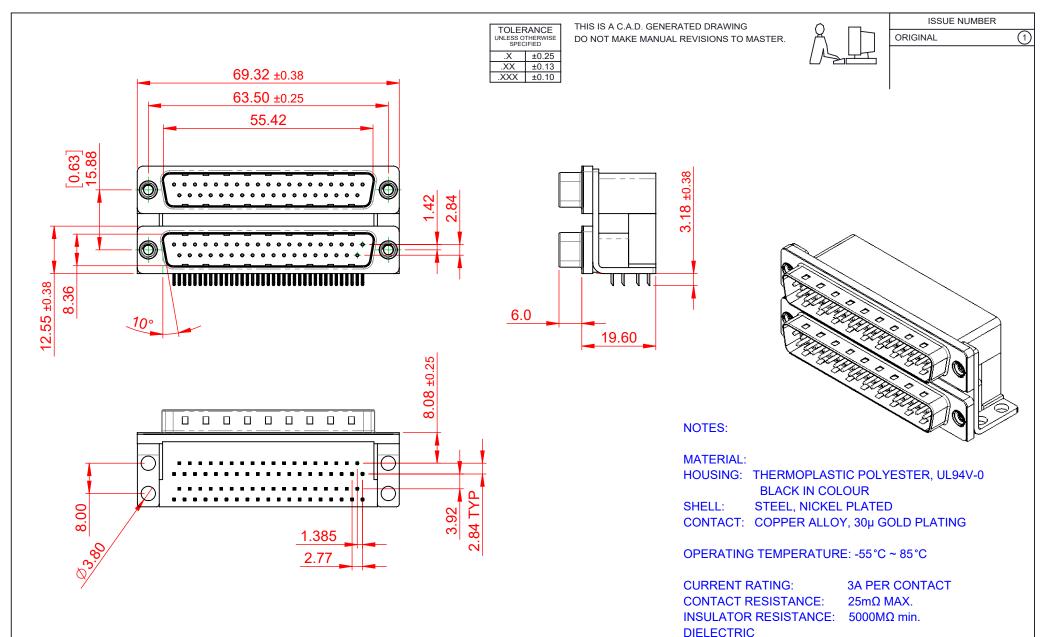

WITHSTANDING VOLTAGE: 1000V AC rms

|                                      |                                                                                                                                       | SW REFERENCE NO.: 661 ASSEMBLY  |                  |       |
|--------------------------------------|---------------------------------------------------------------------------------------------------------------------------------------|---------------------------------|------------------|-------|
| 661 SERIES D-SUB (                   | ONNECTOR                                                                                                                              | DRAWN: C.B                      | DATE: AUG. 01/20 | )18   |
|                                      |                                                                                                                                       | CHECKED: DATE:                  |                  |       |
| EDAC INC                             | THESE DRAWINGS AND SPECIFICATIONS<br>ARE THE PROPERTY OF EDAC INCAND                                                                  | SCALE: 1:1                      | SHEET 1 OF       | 1     |
| YOUR CONNECTION TO QUALITY & SERVICE | SHALL NOT BE REPRODUCED, OR COPIED<br>OR USED AS THE BASIS FOR THE<br>MANUFACTURE OR SALE OF APPARATUS<br>WITHOUT WRITTEN PERMISSION. | DRAWING NUMBER: 661-037-664-001 |                  | ISSUE |
|                                      |                                                                                                                                       | PART NUMBER: 661-037-           | 664-001          | 1     |