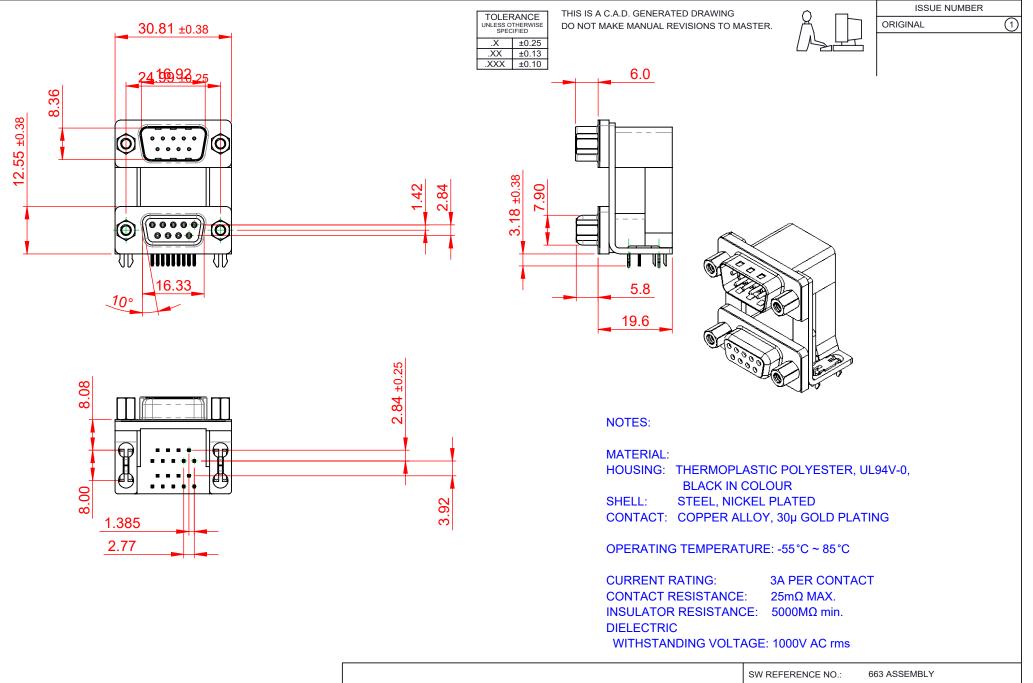

| <b>R#HS</b> |
|-------------|
| COMPLIANT   |

THIS SERIES FULLY CONFORMS TO THE EUROPEAN UNION DIRECTIVES 2011/65/EU FOR RoHS COMPLIANCY.

|  | 663 SERIES D-SUB (                                                             | DRAWN: C.B                                                                                                                                                                                                     | DATE: AUG. 01/2018<br>DATE: |            |       |
|--|--------------------------------------------------------------------------------|----------------------------------------------------------------------------------------------------------------------------------------------------------------------------------------------------------------|-----------------------------|------------|-------|
|  |                                                                                | CHECKED:                                                                                                                                                                                                       |                             |            |       |
|  | EDAC INC<br>TORONTO, ONTARIO<br>CANADA<br>YOUR CONNECTION TO QUALITY & SERVICE | THESE DRAWINGS AND SPECIFICATIONS<br>ARE THE PROPERTY OF EDAC INC.,AND<br>SHALL NOT BE REPRODUCED,OR COPIED<br>OR USED AS THE BASIS FOR THE<br>MANUFACTURE OR SALE OF APPARATUS<br>WITHOUT WRITTEN PERMISSION. | SCALE: (IN C.A.D. 1:1)      | SHEET 1 OF | 1     |
|  |                                                                                |                                                                                                                                                                                                                | DRAWING NUMBER: 663-009-    | 664-039    | ISSUE |
|  |                                                                                |                                                                                                                                                                                                                | PART NUMBER: 663-009-       | 664-039    | 1     |