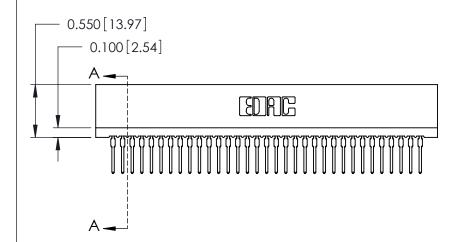

THIS IS A C.A.D. GENERATED DRAWING DO NOT MAKE MANUAL REVISIONS TO MASTER.

ISSUE NUMBER

ORIGINAL

Contact Information
522-P.C. Tail, Regular Point - Tail LG.=.375(9.53)
.100" (2.54mm) Contact Spacing x .200" (5.08mm) Row Spacing