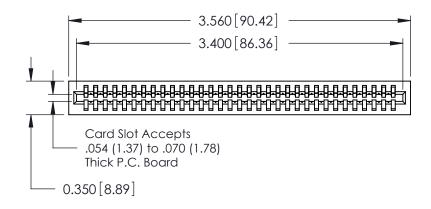

.230 [5.84] Point of Contact 0.420 [10.67] Card Slot 0.300 [7.62]

| 725 Series Ultra-Mate Card E                                          | ACAD REFERENCE NOSEGZIOZIMISARA                                                                                                                                                                  |                |                |        |
|-----------------------------------------------------------------------|--------------------------------------------------------------------------------------------------------------------------------------------------------------------------------------------------|----------------|----------------|--------|
|                                                                       |                                                                                                                                                                                                  | DRAWN: J.LEE   | DATE: AUG31/09 |        |
| Part Number: 725-033-522-101                                          |                                                                                                                                                                                                  | CHECKED:       | DATE:          |        |
| EDAC INC TORONTO, ONTARIO CANADA YOUR CONNECTION TO QUALITY & SERVICE | THESE DRAWINGS AND SPECIFICATIONS ARE THE PROPERTY OF EDAC INC. AND SHALL NOT BE REPRODUCED, OR COPIED OR USED AS THE BASIS FOR THE MANUFACTURE OR SALE OF APPARATUS WITHOUT WRITTEN PERMISSION. | SCALE:         | SHEET          | 1 OF 1 |
|                                                                       |                                                                                                                                                                                                  | DRAWING NUMBER |                | ISSUE  |
|                                                                       |                                                                                                                                                                                                  | 725-ENG MASTER |                | 1      |