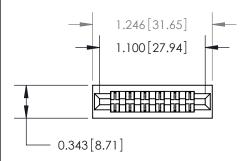

## **Contact Detail**

PC Tail .046x.013(1.17x0.33) - Tail LG=.213(5.41) .156 [3.96] Contact Spacing x .200 [5.08] Row Spacing

**See Accompanying Page for:** 

**Contact Bend Details** 

**SECTION A-A** 

.095 [2.41] Point of Contact (Measured from bottom of Card Slot) Card Slot Accepts .054 [1.37] to .070 [1.78] Thick P.C. Board