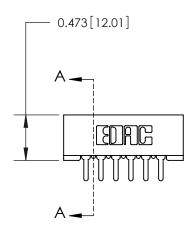

## **Contact Detail**

PC Tail .046x.013(1.17x0.33) - Tail LG=.213(5.41) .156 [3.96] Contact Spacing x .200 [5.08] Row Spacing

**See Accompanying Page for:** 

**Contact Bend Details** 

**SECTION A-A** 

.095 [2.41] Point of Contact (Measured from bottom of Card Slot) Card Slot Accepts .054 [1.37] to .070 [1.78] Thick P.C. Board