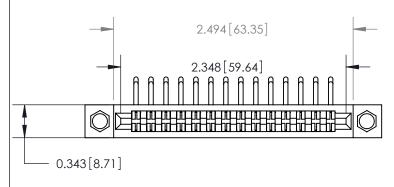

## **Contact Detail**

90 Degree Bend (Code 522 and 540 Contacts)

.156 [3.96] Contact Spacing x .200 [5.08] Row Spacing

.095 [2.41] Point of Contact (Measured from bottom of Card Slot)

Card Slot Accepts .054 [1.37] to .070 [1.78] Thick P.C. Board

**Mounting Option** 

M3-0.5 Metric Threaded Inserts