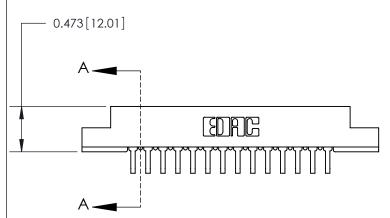

**Mounting Option** 

M3-0.5 Metric Threaded Inserts

## **Contact Detail**

90 Degree Bend (Code 522 and 540 Contacts)

.156 [3.96] Contact Spacing x .200 [5.08] Row Spacing







.095 [2.41] Point of Contact (Measured from bottom of Card Slot)

Card Slot Accepts .054 [1.37] to .070 [1.78] Thick P.C. Board

**See Accompanying Page for:** 

**Contact Bend Details** 

807/857 Series High Temp Card Edge Connector Part Number: 807-028-559-207



| ACAD REFERENCE NO. 807 ENG MASTER |                  |
|-----------------------------------|------------------|
| DRAWN: J.LEE                      | DATE: AUG. 11/09 |
| CHECKED:                          | DATE:            |
| SCALE: NTS                        | SHEET 1 OF 2     |
| DRAWING NUMBER                    | ISSUE            |

807 Assembly