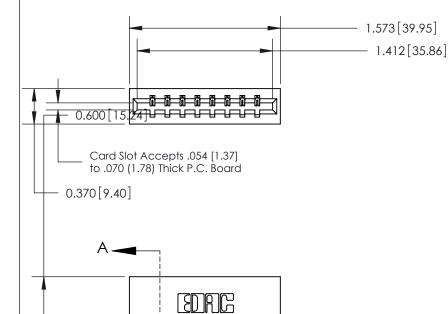

ISSUE NUMBER

ORIGINAL

SECTION A-A 0.388 [9.86] Card Slot .160 [4.06] Point of Contact-

## **See Accompanying Page for:**

- **Bend Detail**
- **Mounting Options**

833 Series High Temp Card Edge Connector Part Number: 833-008-524-101

**EDAC INC** TORONTO, ONTARIO CANADA

THESE DRAWINGS AND SPECIFICATIONS ARE THE PROPERTY OF EDAC INC.,AND SHALL NOT BE REPRODUCED, OR COPIED OR USED AS THE BASIS FOR THE MANUFACTURE OR SALE OF APPARATUS WITHOUT WRITTEN PERMISSION.