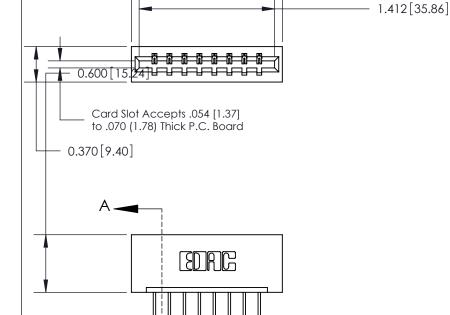

ISSUE NUMBER

ORIGINAL

SECTION A-A 0.388 [9.86] Card Slot .160 [4.06] Point of Contact-

833 Series High Temp Card Edge Connector Part Number: 833-008-540-101

YOUR CONNECTION TO QUALITY & SERVICE

1.573 [39.95]