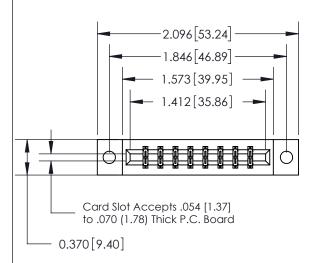

## **See Accompanying Page for:**

- **Bend Detail**
- **Mounting Options**

THIS IS A C.A.D. GENERATED DRAWING DO NOT MAKE MANUAL REVISIONS TO MASTER.

ISSUE NUMBER ORIGINAL

833 Series High Temp Card Edge Connector Part Number: 833-016-540-802