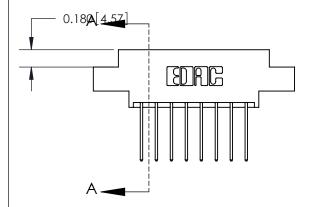

## **Contact Detail**

540-Wire Wrap .025 Sq.(0.64 Sq.) - Tail LG=.560(14.22) .156 [3.96] Contact Spacing x .200 [5.08] Row Spacing