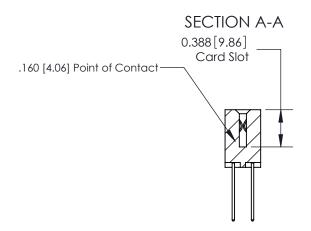

## **Contact Detail**

540-Wire Wrap .025 Sq.(0.64 Sq.) - Tail LG=.560(14.22) .156 [3.96] Contact Spacing x .200 [5.08] Row Spacing