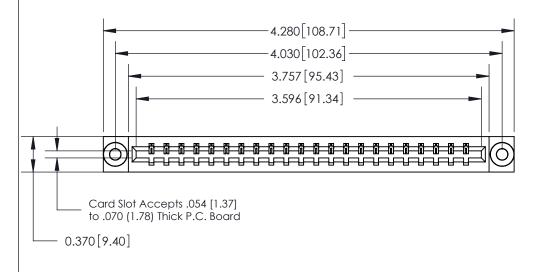

## **See Accompanying Page for:**

- **Bend Detail**
- **Mounting Options**

| 833 Series High Temp Card Edge Connector |
|------------------------------------------|
| Part Number: 833-022-500-603             |