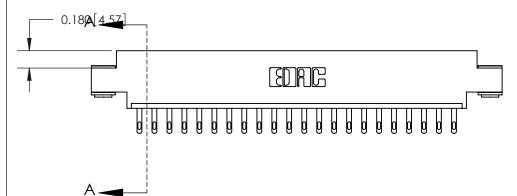

ORIGINAL (1)

ORIGINAL

| 833 Series High Temp Card Edge Connector<br>Contact Bend Detail |                                                                                                                                                                                                   | ACAD REFERENCE NO. | 833 ENC          | MASTER        |
|-----------------------------------------------------------------|---------------------------------------------------------------------------------------------------------------------------------------------------------------------------------------------------|--------------------|------------------|---------------|
|                                                                 |                                                                                                                                                                                                   | DRAWN: J.LEE       | DATE: OCT. 14/09 |               |
|                                                                 |                                                                                                                                                                                                   | CHECKED: DATE:     |                  |               |
| EDAC INC                                                        | THESE DRAWINGS AND SPECIFICATIONS ARE THE PROPERTY OF EDAC INC., AND SHALL NOT BE REPRODUCED, OR COPIED OR USED AS THE BASIS FOR THE MANUFACTURE OR SALE OF APPARATUS WITHOUT WRITTEN PERMISSION. | SCALE: NTS         | SHEET 2          | 2 <b>OF</b> 3 |
| TORONTO, ONTARIO CANADA YOUR CONNECTION TO QUALITY & SERVICE    |                                                                                                                                                                                                   | DRAWING NUMBER     |                  | ISSUE         |
|                                                                 |                                                                                                                                                                                                   | 833 Assembly       |                  | 1             |