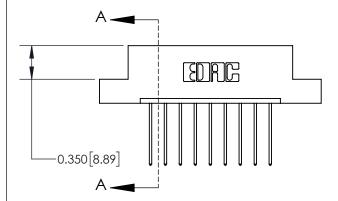

## **Contact Detail**

542-Wire Wrap .025 Sq.(0.64 Sq.) - Tail LG=.645(16.38) .156 [3.96] Contact Spacing x .200 [5.08] Row Spacing

**See Accompanying Page for:** 

**Contact Bend Details** 

THIS IS A C.A.D. GENERATED DRAWING DO NOT MAKE MANUAL REVISIONS TO MASTER.