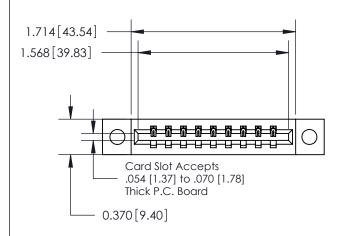

**Mounting Option** 

04-.156 (3.96) Dia. Mounting Holes

## **Contact Detail**

542-Wire Wrap .025 Sq.(0.64 Sq.) - Tail LG=.645(16.38) .156 [3.96] Contact Spacing x .200 [5.08] Row Spacing





**See Accompanying Page for:** 

**Contact Bend Details** 

THIS IS A C.A.D. GENERATED DRAWING DO NOT MAKE MANUAL REVISIONS TO MASTER.



ISSUE NUMBER ORIGINAL

|                              | 0.600[15.24]<br>0.330[8.38]<br>Card Slot |
|------------------------------|------------------------------------------|
| .160 [4.06] Point of Contact |                                          |
|                              |                                          |
|                              |                                          |
|                              |                                          |
| S                            | ECTION A-A                               |

837/887 Series High Temp Card Edge Connector Part Number: 837-009-542-104



**EDAC INC** TORONTO, ONT