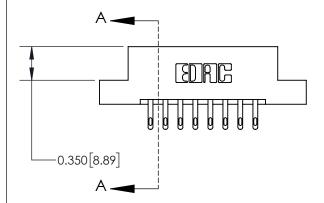

## **Contact Detail**

500-Wire Hole .050x.025(1.27x0.64) - Tail LG=.260(6.60) .156 [3.96] Contact Spacing x .200 [5.08] Row Spacing

**See Accompanying Page for:** 

**Contact Bend Details** 

THIS IS A C.A.D. GENERATED DRAWING DO NOT MAKE MANUAL REVISIONS TO MASTER.