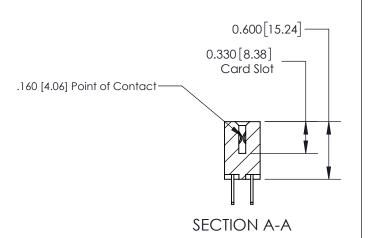

## **Contact Detail**

500-Wire Hole .050x.025(1.27x0.64) - Tail LG=.260(6.60) .156 [3.96] Contact Spacing x .200 [5.08] Row Spacing

**See Accompanying Page for:** 

**Contact Bend Details** 

THIS IS A C.A.D. GENERATED DRAWING DO NOT MAKE MANUAL REVISIONS TO MASTER.