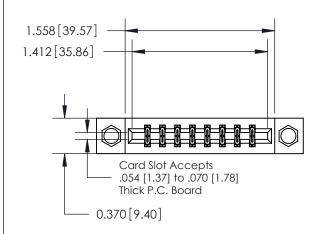

## **Contact Detail**

500-Wire Hole .050x.025(1.27x0.64) - Tail LG=.260(6.60) .156 [3.96] Contact Spacing x .200 [5.08] Row Spacing

**See Accompanying Page for:** 

**Contact Bend Details** 

THIS IS A C.A.D. GENERATED DRAWING DO NOT MAKE MANUAL REVISIONS TO MASTER.