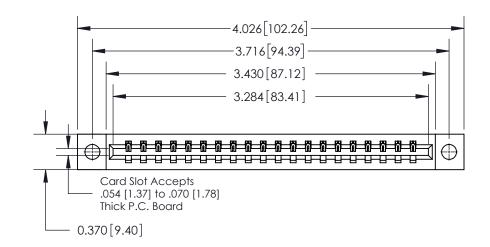

**Mounting Option** 

04-.156 (3.96) Dia. Mounting Holes

## **Contact Detail**

500-Wire Hole .050x.025(1.27x0.64) - Tail LG=.260(6.60)

.156 [3.96] Contact Spacing x .200 [5.08] Row Spacing





THIS IS A C.A.D. GENERATED DRAWING DO NOT MAKE MANUAL REVISIONS TO MASTER.



ISSUE NUMBER ORIGINAL



**See Accompanying Page for:** 

**Contact Bend Details** 

837/887 Series High Temp Card Edge Connector Part Number: 837-020-500-604



**EDAC INC** TORONTO, ONTARIO CANADA

THESE DRAWINGS AND SPECIFICATIONS ARE THE PROPERTY OF EDAC INC.,AND SHALL NOT BE REPRODUCED, OR COPIED OR USED AS THE BASIS FOR THE MANUFACTURE OR SALE OF APPARATUS WITHOUT WRITTEN PERMISSION.

| ACAD REFERENCE NO. 837 ENG MAST |                  |  |  |
|---------------------------------|------------------|--|--|
| DRAWN: J.LEE                    | DATE: OCT. 06/09 |  |  |
| CHECKED:                        | DATE:            |  |  |
| SCALE: NTS                      | SHEET 1 OF 2     |  |  |
| DRAWING NUMBER