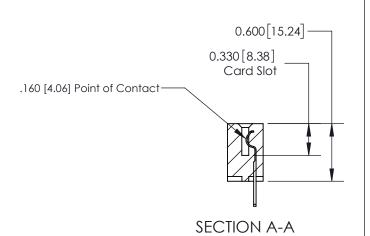

## **Contact Detail**

500-Wire Hole .050x.025(1.27x0.64) - Tail LG=.260(6.60)

.156 [3.96] Contact Spacing x .200 [5.08] Row Spacing

THIS IS A C.A.D. GENERATED DRAWING DO NOT MAKE MANUAL REVISIONS TO MASTER.