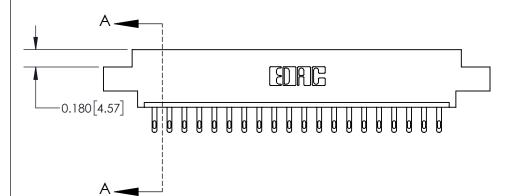

ISSUE NUMBER ORIGINAL

**See Accompanying Page for:** 

**Contact Bend Details** 

837/887 Series High Temp Card Edge Connector Part Number: 837-020-500-604

**EDAC INC** TORONTO, ONTARIO CANADA

THESE DRAWINGS AND SPECIFICATIONS ARE THE PROPERTY OF EDAC INC.,AND SHALL NOT BE REPRODUCED, OR COPIED OR USED AS THE BASIS FOR THE MANUFACTURE OR SALE OF APPARATUS WITHOUT WRITTEN PERMISSION.