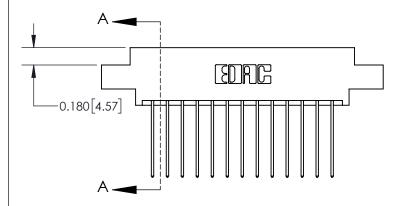

**SECTION A-A** 

ISSUE NUMBER

ORIGINAL

THIS IS A C.A.D. GENERATED DRAWING DO NOT MAKE MANUAL REVISIONS TO MASTER.

837/887 Series High Temp Card Edge Connector

**See Accompanying Page for: Contact Bend Details** 

## **Contact Detail**

541-Wire Wrap .025 Sq.(0.64 Sq.) - Tail LG=.750(19.05) .156 [3.96] Contact Spacing x .200 [5.08] Row Spacing

Part Number: 837-026-541-808

YOUR CONNECTION TO QUALITY & SERVICE

**EDAC INC** TORONTO, ONTARIO CANADA