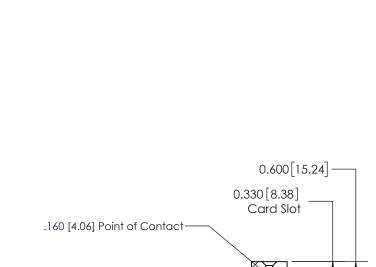

**SECTION A-A** 

ISSUE NUMBER

ORIGINAL

THIS IS A C.A.D. GENERATED DRAWING DO NOT MAKE MANUAL REVISIONS TO MASTER.

837/887 Series High Temp Card Edge Connector

**See Accompanying Page for: Contact Bend Details** 

ISSUE NUMBER

ORIGINAL

1

| 837/887 Series High Temp Card Edge Connector<br>Contact Bend Detail                                                                                                                                                                                                      |                                   | ACAD REFERENCE NO. | 837 ENG MASTER   |       |
|--------------------------------------------------------------------------------------------------------------------------------------------------------------------------------------------------------------------------------------------------------------------------|-----------------------------------|--------------------|------------------|-------|
|                                                                                                                                                                                                                                                                          |                                   | DRAWN: J.LEE       | DATE: OCT. 06/09 |       |
|                                                                                                                                                                                                                                                                          |                                   | CHECKED:           | DATE:            |       |
| EDAC INC TORONTO, ONTARIO CANADA YOUR CONNECTION TO QUALITY & SERVICE  THESE DRAWINGS AND SPECIFICATIONS ARE THE PROPERTY OF EDAC INC., AND SHALL NOT BE REPRODUCED, OR COPIED OR USED AS THE BASIS FOR THE MANUFACTURE OR SALE OF APPARATUS WITHOUT WRITTEN PERMISSION. | SCALE: NTS                        | SHEET              | 2 <b>OF</b> 2    |       |
|                                                                                                                                                                                                                                                                          | SHALL NOT BE REPRODUCED,OR COPIED | DRAWING NUMBER     | •                | ISSUE |
|                                                                                                                                                                                                                                                                          | MANUFACTURE OR SALE OF APPARATUS  | 837 Assembly       |                  | 1     |