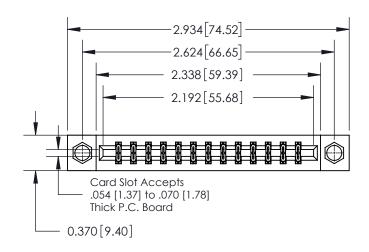

**Mounting Option** 

08-#4-40 Unified Threaded Inserts

**SECTION A-A** 

ISSUE NUMBER

ORIGINAL

THIS IS A C.A.D. GENERATED DRAWING DO NOT MAKE MANUAL REVISIONS TO MASTER.

837/887 Series High Temp Card Edge Connector

**See Accompanying Page for: Contact Bend Details** 