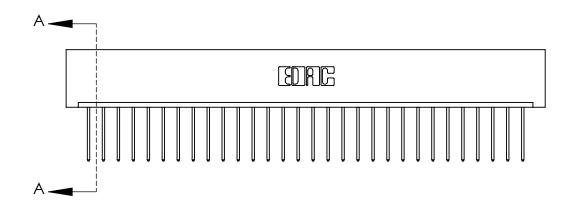

ISSUE NUMBER

ORIGINAL

**See Accompanying Page for:** 

**Contact Bend Details** 

837/887 Series High Temp Card Edge Connector Part Number: 837-030-540-101

YOUR CONNECTION TO QUALITY & SERVICE

**EDAC INC** TORONTO, ONTARIO CANADA