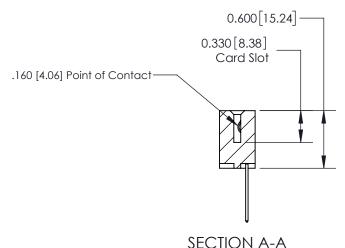

ISSUE NUMBER

ORIGINAL

1

| 837/887 Series High Temp Card Edge Connector<br>Contact Bend Detail |                                                                                                                                     | ACAD REFERENCE NO. | 837 ENG MASTER   |               |
|---------------------------------------------------------------------|-------------------------------------------------------------------------------------------------------------------------------------|--------------------|------------------|---------------|
|                                                                     |                                                                                                                                     | DRAWN: J.LEE       | DATE: OCT. 06/09 |               |
|                                                                     |                                                                                                                                     | CHECKED:           | DATE:            |               |
| EDAC INC                                                            | THESE DRAWINGS AND SPECIFICATIONS ARE THE PROPERTY OF EDAC INC.,AND SHALL NOT BE REPRODUCED, OR COPIED OR USED AS THE BASIS FOR THE | SCALE: NTS         | SHEET            | 2 <b>OF</b> 2 |
| TORONTO, ONTARIO CANADA                                             |                                                                                                                                     | DRAWING NUMBER     | •                | ISSUE         |
| YOUR CONNECTION TO QUALITY & SERVICE                                | MANUFACTURE OR SALE OF APPARATUS WITHOUT WRITTEN PERMISSION.                                                                        | 837 Assembly       |                  | 1             |