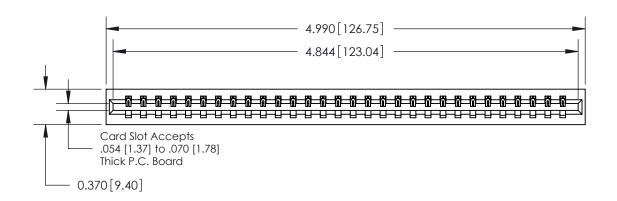

ISSUE NUMBER

ORIGINAL

**See Accompanying Page for:** 

**Contact Bend Details** 

837/887 Series High Temp Card Edge Connector Part Number: 837-030-540-101

YOUR CONNECTION TO QUALITY & SERVICE

**EDAC INC** TORONTO, ONTARIO CANADA