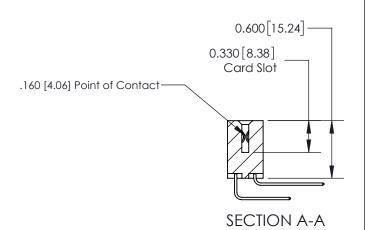

## **Contact Detail**

559-90 Degree Bend (Code 541 Contacts) .156 [3.96] Contact Spacing x .200 [5.08] Row Spacing

THIS IS A C.A.D. GENERATED DRAWING DO NOT MAKE MANUAL REVISIONS TO MASTER.

ISSUE NUMBER 1 ORIGINAL

ISSUE NUMBER

ORIGINAL

1

| 837/887 Series High Temp Card Edge Connector<br>Contact Bend Detail |                                                                                                                                                                                                 | ACAD REFERENCE NO. | 837 ENG MASTER   |               |
|---------------------------------------------------------------------|-------------------------------------------------------------------------------------------------------------------------------------------------------------------------------------------------|--------------------|------------------|---------------|
|                                                                     |                                                                                                                                                                                                 | DRAWN: J.LEE       | DATE: OCT. 06/09 |               |
|                                                                     |                                                                                                                                                                                                 | CHECKED:           | DATE:            |               |
| EDAC INC                                                            | THESE DRAWINGS AND SPECIFICATIONS ARE THE PROPERTY OF EDAC INC.,AND SHALL NOT BE REPRODUCED,OR COPIED OR USED AS THE BASIS FOR THE MANUFACTURE OR SALE OF APPARATUS WITHOUT WRITTEN PERMISSION. | SCALE: NTS         | SHEET            | 2 <b>OF</b> 2 |
| TORONTO, ONTARIO CANADA                                             |                                                                                                                                                                                                 | DRAWING NUMBER     | •                | ISSUE         |
| YOUR CONNECTION TO QUALITY & SERVICE                                |                                                                                                                                                                                                 | 837 Assembly       |                  | 1             |