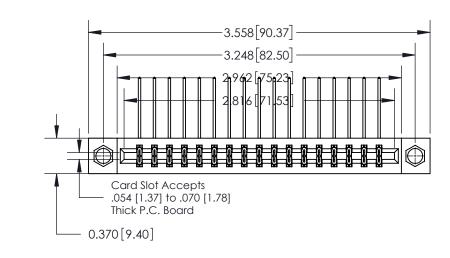

**Mounting Option** 

08-#4-40 Unified Threaded Inserts

**See Accompanying Page for:** 

**Contact Bend Details** 

| 837/887 Series High Temp Card Edge Connector |
|----------------------------------------------|
| Part Number: 837-034-559-808                 |