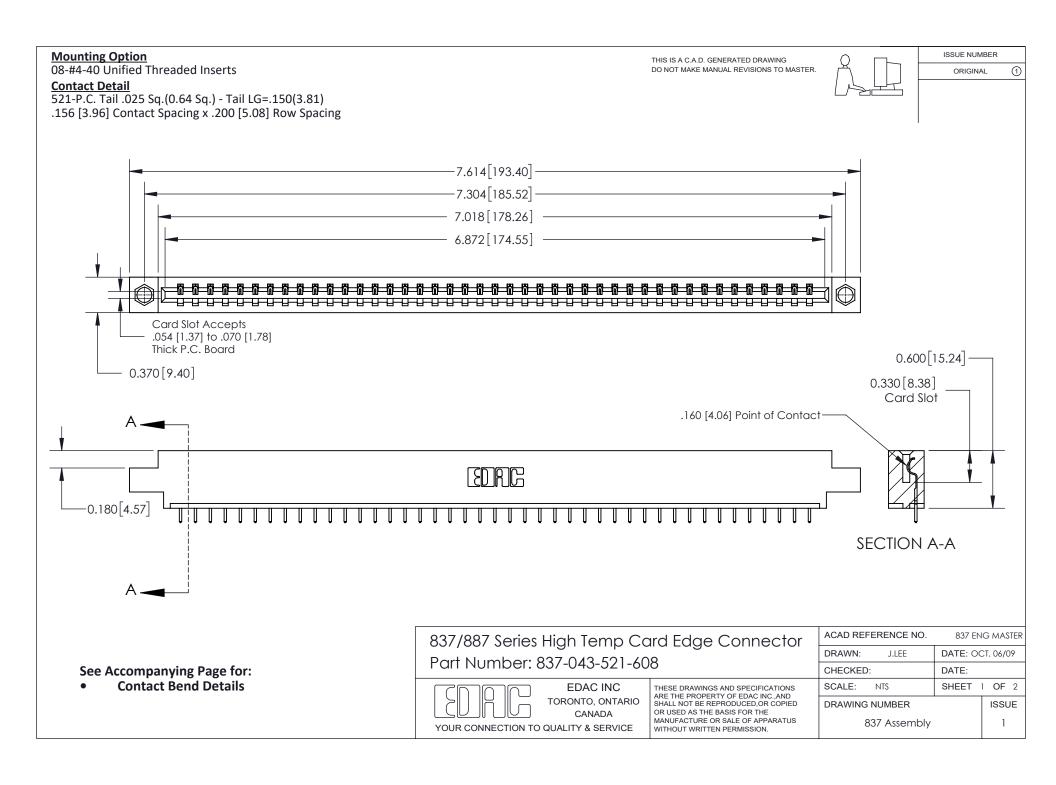

ISSUE NUMBER

ORIGINAL

1

| 837/887 Series High Temp Card Edge Connector<br>Contact Bend Detail |                                                                                                                                                                                                   | ACAD REFERENCE NO. 837 EN |                  | 3 MASTER      |
|---------------------------------------------------------------------|---------------------------------------------------------------------------------------------------------------------------------------------------------------------------------------------------|---------------------------|------------------|---------------|
|                                                                     |                                                                                                                                                                                                   | DRAWN: J.LEE              | DATE: OCT. 06/09 |               |
|                                                                     |                                                                                                                                                                                                   | CHECKED:                  | DATE:            |               |
| TORONTO, ONTARIO                                                    | THESE DRAWINGS AND SPECIFICATIONS ARE THE PROPERTY OF EDAC INC., AND SHALL NOT BE REPRODUCED, OR COPIED OR USED AS THE BASIS FOR THE MANUFACTURE OR SALE OF APPARATUS WITHOUT WRITTEN PERMISSION. | SCALE: NTS                | SHEET            | 2 <b>OF</b> 2 |
|                                                                     |                                                                                                                                                                                                   | DRAWING NUMBER            | •                | ISSUE         |
| YOUR CONNECTION TO QUALITY & SERVICE                                |                                                                                                                                                                                                   | 837 Assembly              |                  | 1             |